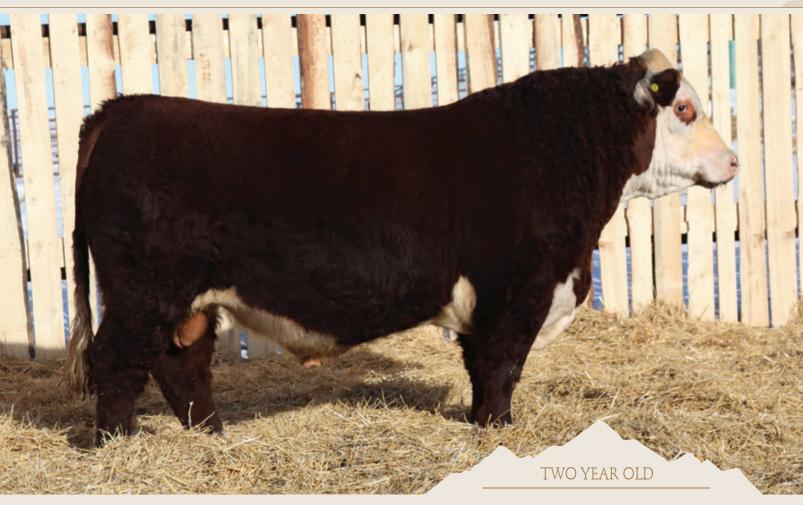

#### **REMITALL-W THOR 167L**

REM 167L - BORN APR 3, 2023 - REG C03103524 - POLLED

ACTUAL BW 90 LBS - ADJ 205 642 LBS - ADJ 365 1116 LBS

 CE
 BW
 WW
 YW
 MK
 TM
 CEM
 SC
 FAT
 REA
 MB
 CW

 -6.4
 5.6
 60.8
 100.5
 24.9
 55.3
 -4.0
 1.5
 0.002
 0.49
 0.15
 77.1

**REMITALL-W WE THE NORTH ET 83G** 

REMITALL-W MARVEL ET 1D

REMITALL-W RAINMAKER ET 14E REMITALL-WEST BELLE 36B TH 512X 719T PLAYMAKER 14Z REMITALL-WEST MARVEL ET 76Y