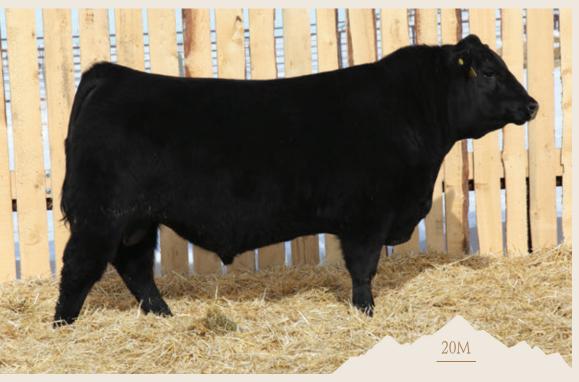

### REMITALL-W SANTANA ET 110M {DBF} REM 110M - BORN FEB 15, 2024 - REG C03115591 - POLLED

|      | Α   | CTUAL E | 3W 92 LE | BS - AD | )J 205 ( | 831 LBS | <b>3</b> - A[ | OJ 365 <b>13</b> | 02 LBS |      |      |
|------|-----|---------|----------|---------|----------|---------|---------------|------------------|--------|------|------|
| CE   | BW  | WW      | YW       | MK      | TM       | CEM     | SC            | FAT              | REA    | MB   | CW   |
| -0.9 | 7.1 | 63.5    | 105.6    | 29.4    | 61.2     | 4.4     | 1.2           | 0.032            | 0.62   | 0.15 | 82.3 |

**REMITALL-W GOLD RUSH ET 91H** 

**REMITALL-WEST BELLE 36B** 

NJW 79Z Z311 ENDURE 173D ET REMITALL-WEST POLLY 20X REMITALL-WEST GAME DAY ET 74Y REMITALL BELLE 132U

Santana 110M is a super individual and is going to be a great breeding bull. He has the cow power, performance and carcass stats behind him to be a breed changer. He tested as homo polled and carries extra eye pigmentation. He has two full brothers that are already seeing herd sire duties for Chittick Farms, AB and Alder Ranch, BC.