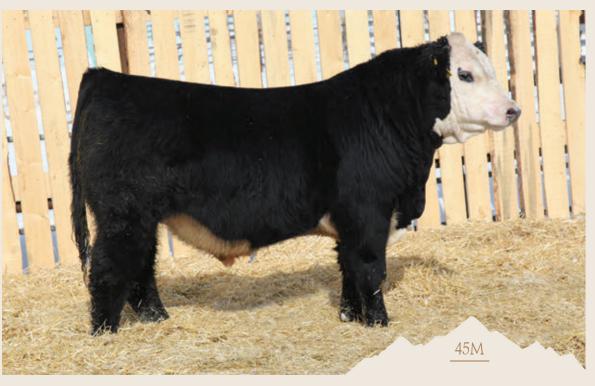

#### **REMITALL-W THOR 167L**

REM 167L - BORN APR 3, 2023 - REG C03103524 - POLLED

ACTUAL BW 90 LBS - ADJ 205 642 LBS - ADJ 365 1116 LBS

 CE
 BW
 WW
 YW
 MK
 TM
 CEM
 SC
 FAT
 REA
 MB
 CW

 -6.4
 5.6
 60.8
 100.5
 24.9
 55.3
 -4.0
 1.5
 0.002
 0.49
 0.15
 77.1

**REMITALL-W WE THE NORTH ET 83G** 

REMITALL-W MARVEL ET 1D

REMITALL-W RAINMAKER ET 14E REMITALL-WEST BELLE 36B TH 512X 719T PLAYMAKER 14Z REMITALL-WEST MARVEL ET 76Y