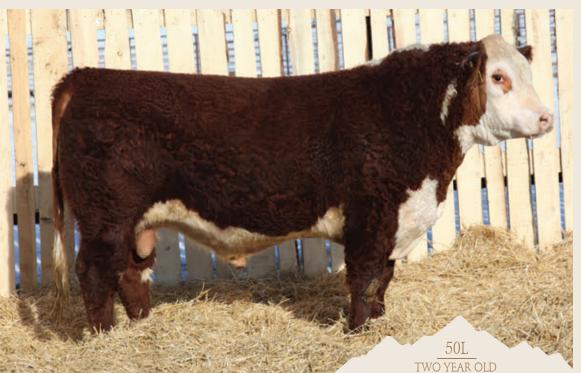

### REMITALL-W ENFIELD 83L {DBF} REM 83L - BORN FEB 8, 2023 - REG C03103499 - POLLED

ACTUAL BW 92 LBS - ADJ 205 707 LBS - ADJ 365 1111 LBS YW MK TM CW -1.1 5.8 67.4 108.8 31.0 64.7 2.5 0.022 0.69 0.22 91.5

**REMITALL-W GOLD RUSH ET 91H** 

**REMITALL-W BAILEY ET 54G** 

NJW 79Z Z311 ENDURE 173D ET REMITALL-WEST POLLY 20X WHITEHAWK WARRIOR 845C ET REMITALL-W BAILEY 121D

**REMITALL-W IRISH 50L {DBF}** 

REM 50L - BORN JAN 29, 2023 - REG C03103482 - POLLED

Irish 50L is an extremely long bodied, straight topped bull. He has extra eye pigmentation and has that great hair coat that Herefords are known for. His world renowned cow family has been a force in the breed. His Grand Dam Kim 10L was the 2003 Agribition Grand Champion Female.

Grand Dam of Lot 6.

Belle 36B DAM OF LOT 7, a power house female whose influence can be seen throughout our program and the Hereford breed.

Belle 45F MATERNAL SISTER TO LOT 7, she is a two time Agribition Grand Champion Female.