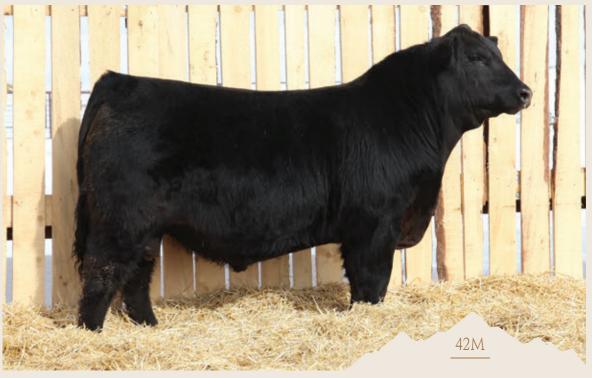

#### REMITALL W TROJAN 42M

REMI 42M - BORN JAN 22, 2024 - REG 2397045

| CE BW WW YW MK TM CEM SC FAT REA MB CV -9.0 5.1 59 111 253.0 |      | ACT | OAL BN | 90 LD | 3 - AL | 0 200 ( | 512 LD | <b>3</b> - /- | 100 300 | 1393 L | 53 |    |
|--------------------------------------------------------------|------|-----|--------|-------|--------|---------|--------|---------------|---------|--------|----|----|
| -9.0 5.1 59 111 253.0                                        | CE   | BW  | WW     | YW    | MK     | TM      | CEM    | SC            | FAT     | REA    | MB | CW |
|                                                              | -9.0 | 5.1 | 59     | 111   | 25     | -       | -3.0   | -             | -       | -      | -  | -  |

**REMITALL W DESTINED 11K** 

**REMITALL W COUNTESS 22Y** 

REMITALL W MOONLIGHT 24H REMITALL W FOREVER LADY 187F REMITALL TWENTY X 910T REMITALL COUNTESS 502U

Trojan 42M is a powerful performance bull with a great phenotype. He boasts a weaning index of 104 and a sensational yearling index of 124. His almost total straight bred Remitall West pedigree shows positively the performance you can achieve from our Angus program.