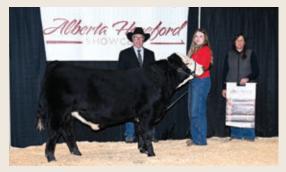

#### Authority 2M LOT 27

Authority 2M winning Grand Champion Hereford Plus Bull at the 2024 Red Deer Hereford Showcase. Authority was also the heaviest bull calf at the show. His popularity at the show was electric with many breeders commenting that he was one of the most powerful individuals they had seen out last fall.

Vortex 84G SIRE OF LOT 27

## $\frac{\mathsf{LOT}}{27}$