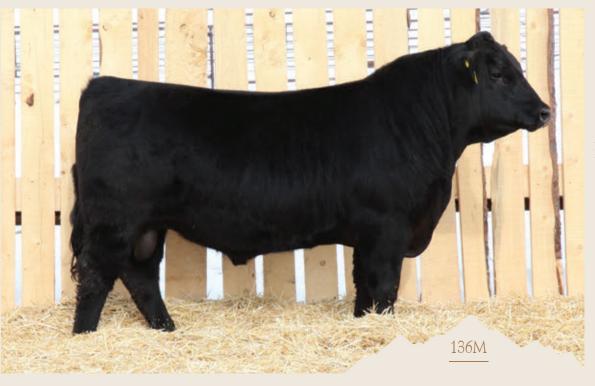

# Lot 57

#### **REMITALL W AXEL 136M**

REMI 136M - BORN MAR 3, 2024 - REG 2376613

|     | ACT | JAL BW | 73 LB | S - AD | )J 205 ( | 655 LB | S - AL | )J 365 | 1093 L | BS |    |
|-----|-----|--------|-------|--------|----------|--------|--------|--------|--------|----|----|
| CE  | BW  | WW     | YW    | MK     | TM       | CEM    | SC     | FAT    | REA    | MB | CW |
| 4.0 | 0.2 | 48     | 89    | 16     | _        | 5.0    | 0.82   | -      | -      | -  | -  |

**REMITALL W VALIANT 58H** 

REMITALL WEST TIP TOP ET 29A

VARILEK GEDDES 7068
REMITALL W HEATHER 134D
WAF ZORZAL 321U
REMITALL WEST TIP TOP 898U

Calving ease, calving ease, calving ease, 58H sons have it. Be kind to your heifers and put one of his sons work in your heifer pen. Axel's grand dam was a very important donor cow in getting our Angus herd reestablished after the 2008 Remitall dispersal.