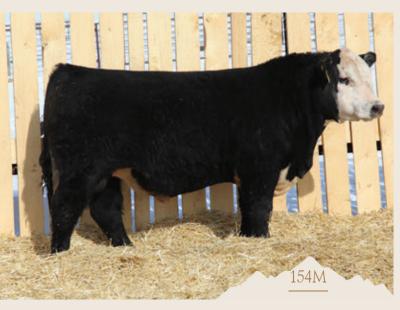

#### **REMITALL-W ENHANCE 154M**

REM 154M - BORN MAR 12, 2024 - UNREG - POLLED

 ACTUAL BW 79 LBS - ADJ 205 750 LBS - ADJ 365 1150 LBS

 CE
 BW
 WW
 YW
 MK
 TM
 CEM
 SC
 FAT
 REA
 MB
 CW

 -

**REMITALL W UNCHARTED 41K** 

REMITALL W QUEEN 72K

SYDGEN ENHANCE
REMITALL WEST QUEEN 24C
REMITALL W HAYMAKER ET 35H
REMITALL W QUEEN 87G

Enhance 154M is a low birth weight bull that will be ideal to use in your heifer pen. His dam 72K is what feel is an ideal design for a productive cow as she is easy doing, has beautiful udder and perfect feet. She was the 2023 Red Deer Hereford Showcase Reserve Champion Female of the Hereford Plus Show. Enhance 154M is 75% Angus and 25% Hereford.