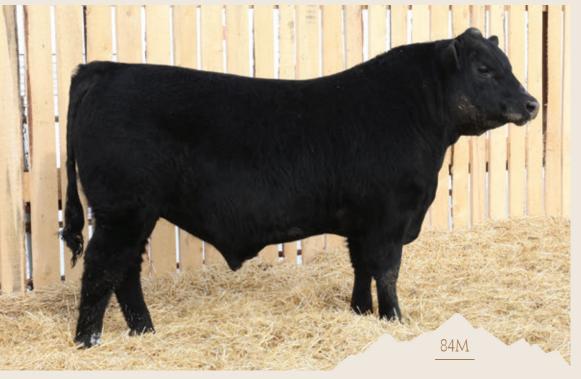

#### **REMITALL W BRUTUS 128M**

REMI 128M - BORN FEB 25, 2024 - REG 2376607

|             | AC1     | TUAL BY | ∨ 95 LE  | 3S - Al | DJ 205 | 845 LE            | 3S     | ADJ 36   | 1245     | LBS |    |
|-------------|---------|---------|----------|---------|--------|-------------------|--------|----------|----------|-----|----|
| CE          | BW      | WW      | YW       | MK      | TM     | CEM               | SC     | FAT      | REA      | MB  | CW |
| -8          | 3.5     | 60      | 116      | 25      | -      | -3.0              | -      | -        | -        | -   | -  |
| D 17 N / LT | PATT 14 | V VALIA | NIT COLL | ,       |        | VARIL             | EK GE  | DDES 70  | )68      |     |    |
| KEIVII      | IALL V  | V VALIA | N1 29H   |         |        | REMI <sup>*</sup> | TALL W | / HEATH  | ER 134D  |     |    |
| PEMI        | ΓΔΙΙ Μ  | V BLACE | ZRIRD 1  | 76F     |        | REMI <sup>*</sup> | TALL W | /EST BRE | EAKOUT   | 63C |    |
| CLIVII.     | LALL V  | DLACI   | ADIAD I  | 701     |        | REMI'             | TALL W | / BLACKI | RIRD 125 | 5W  |    |

Brutus 128M is a solid weighing bull with some exceptional performance EPDs. He posted an impressive 205 day weight of 845lbs to garner a 109 weaning index ratio.

Trust 60M is eye appealing with a very good muscle shape. He is a twin to Lot 48. The dam 18F raised them both and did an outstanding job, a super mother for sure.