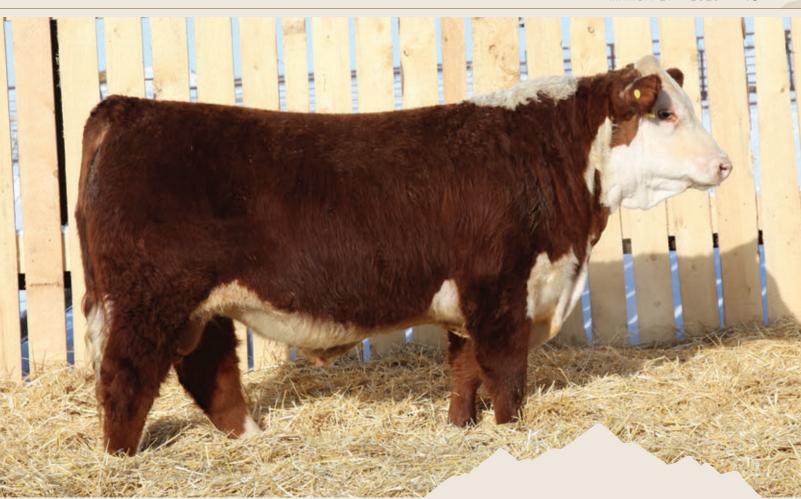

#### **REMITALL-W TRON 178L {DBF}**

REM 178L - BORN APR 24, 2023 - REG C03103530 - POLLED

|     | Α   | CTUAL E | 8W <b>55 LI</b> | BS - AD | OJ 205 ( | 686 LB | S - AE | )J 365 <b>12</b> | 56 LBS |      |      |
|-----|-----|---------|-----------------|---------|----------|--------|--------|------------------|--------|------|------|
| CE  | BW  | WW      | YW              | MK      | TM       | CEM    | SC     | FAT              | REA    | MB   | CW   |
| 6.5 | 2.5 | 55.3    | 98.9            | 25.4    | 53.1     | 2.7    | 1.4    | 0.022            | 0.46   | 0.21 | 76.4 |

REMITALL-W WE THE NORTH ET 83G-

**REMITALL-W BNC MARVEL 211H** 

REMITALL-W RAINMAKER ET 14E
REMITALL-WEST BELLE 36B
REMITALL-W JUMPSTART ET 92F
REMITALL-WEST MARVEL ET 76Y

Tron 178L is an amazing individual. He is super sound structured, carries a big square hip, is full chested and stout boned with a great look and presence. Tron was born a couple weeks early explaining his small birth weight but was a lively calf and was up and going quickly. We want to use Tron in our program and believe he would be ultra competitive at the fall shows. We invite you to partner with us on this exciting individual. *Selling terms to be announced.* 