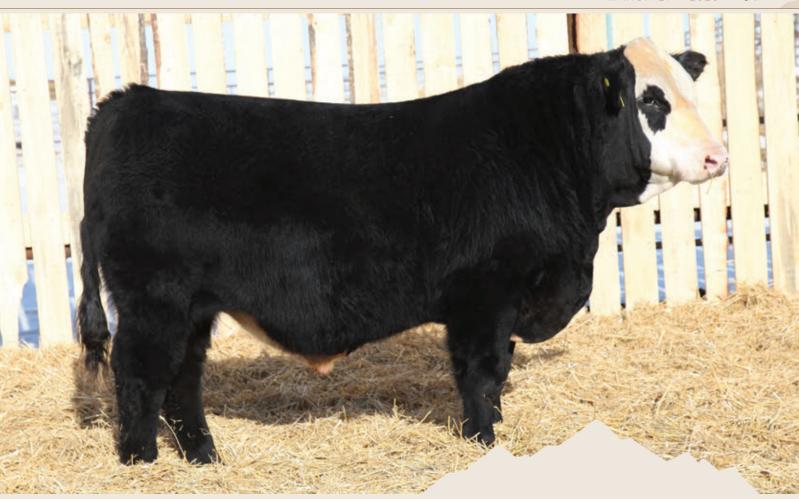

#### **REMITALL-W TRON 178L {DBF}**

REM 178L - BORN APR 24, 2023 - REG C03103530 - POLLED

|     | Α   | CTUAL E | 8W <b>55 LI</b> | BS - AD | OJ 205 ( | 686 LB | S - AE | )J 365 <b>12</b> | 56 LBS |      |      |
|-----|-----|---------|-----------------|---------|----------|--------|--------|------------------|--------|------|------|
| CE  | BW  | WW      | YW              | MK      | TM       | CEM    | SC     | FAT              | REA    | MB   | CW   |
| 6.5 | 2.5 | 55.3    | 98.9            | 25.4    | 53.1     | 2.7    | 1.4    | 0.022            | 0.46   | 0.21 | 76.4 |

REMITALL-W WE THE NORTH ET 83G-

**REMITALL-W BNC MARVEL 211H** 

REMITALL-W RAINMAKER ET 14E
REMITALL-WEST BELLE 36B
REMITALL-W JUMPSTART ET 92F
REMITALL-WEST MARVEL ET 76Y

Tron 178L is an amazing individual. He is super sound structured, carries a big square hip, is full chested and stout boned with a great look and presence. Tron was born a couple weeks early explaining his small birth weight but was a lively calf and was up and going quickly. We want to use Tron in our program and believe he would be ultra competitive at the fall shows. We invite you to partner with us on this exciting individual. *Selling terms to be announced.* 