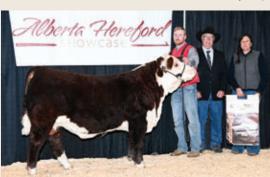

TEX ET 84G

REMITALL-W YELLOW ROSE ET 85E

REMITALL-W RAINMAKER ET 14E
REMITALL-WEST BELLE 36B
REMITALL-W 50 SHADES ET 12C
REMITALL-WEST YELLOW ROSE 2Y



Yellow Rose 2Y GRAND DAM OF LOT 10.



Vortex 84G SIRE OF LOT 10. You find his powerful influence in many of the bulls featured in this sale.

We really appreciate everything this bull brings to the table. Apollo 115M has those nice red goggle eyes, beautiful structure and phenotype that is superior from the ground up. Apollo has a super set of indexes that include a 107 on birth, a 111 on weaning and a 105 on yearling. His genetic EPD profile is solid right across the board.





Taylor 116F Dam of Lot 11.
This power donor female is proving to add body mass and muscle content to her offspring. Taylor 116F has impeccable udder quality.



Iron Man 27M FULL BROTHER TO LOT 11.
2024 Hereford Showcase Sr. Bull Calf Champion and \$35,000 high seller from our 2024 Fall Sale to JK Fraser Cattle, AB.

### <u>LOT</u>11

#### REMITALL-W ANVIL ET 127M

REM 127M - BORN FEB 25, 2024 - REG C03115512 - POLLED

| ACTUAL BW 96 LBS - ADJ 205 764 LBS - ADJ 365 1183 LBS |     |      |      |      |      |      |     |       |      |      |      |  |  |
|-------------------------------------------------------|-----|------|------|------|------|------|-----|-------|------|------|------|--|--|
| CE                                                    | BW  | WW   | YW   | MK   | TM   | CEM  | SC  | FAT   | REA  | MB   | CW   |  |  |
| -5.1                                                  | 5.3 | 53.4 | 83.0 | 22.7 | 49.4 | -0.2 | 0.8 | 0.022 | 0.3