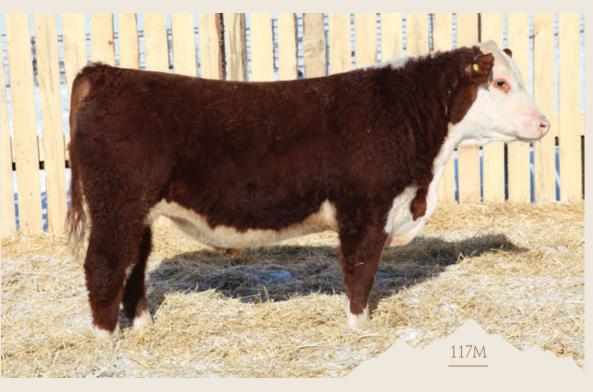

### LOT<sub>8</sub>

#### **REMITALL-W DIESEL ET 75M {DBF}**

REM 75M - BORN JAN 30, 2024 - REG C03115510 - POLLED

|     | ACTUAL BW 92 LBS - ADJ 205 767 LBS - ADJ 365 1222 LBS |      |       |      |      |     |     |       |      |      |      |  |  |  |
|-----|-------------------------------------------------------|------|-------|------|------|-----|-----|-------|------|------|------|--|--|--|
| CE  | BW                                                    | WW   | YW    | MK   | TM   | CEM | SC  | FAT   | REA  | MB   | CW   |  |  |  |
| 1.5 | 5.1                                                   | 69.5 | 112.6 | 33.9 | 68.7 | 2.3 | 1.3 | 0.012 | 0.69 | 0.24 | 78.6 |  |  |  |

REMITALL-W REFRESH ET 118K

REMITALL-W GOLD RUSH ET 91H

REMITALL-W BELLE ET 45F

MHPH 106A DESTINY 203F

MHPH 521X ACTION 106A

ELM-LODGE DESTINY 8D

Diesel 75M is one of our favorites. His eye appeal and natural presence are exceptional. Would he look the part in a show halter, you bet! Diesel truly offers the complete package, with breed improving numbers for carcass for both REA & Marbling and adds elite performance traits and a plus 33 milk. His dam Destiny 203F has been a prolific producer for us and is also the dam of herd sire Remitall W Fire Lake 20K. Selling half interest and half possession.