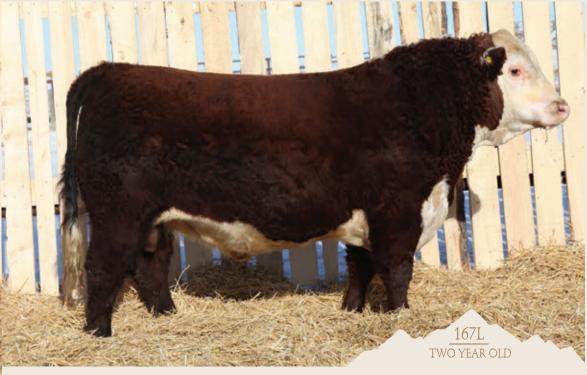

Thor 167L is a stout made, thick topped, heavy muscled bull. He is so complete in his body structure and design. A solid set of EPDs combined with a super cow family ensure Thor will be a top breeding bull.

#### **REMITALL-W THOR 167L**

REM 167L - BORN APR 3, 2023 - REG C03103524 - POLLED

ACTUAL BW 90 LBS - ADJ 205 642 LBS - ADJ 365 1116 LBS

 CE
 BW
 WW
 YW
 MK
 TM
 CEM
 SC
 FAT
 REA
 MB
 CW

 -6.4
 5.6
 60.8
 100.5
 24.9
 55.3
 -4.0
 1.5
 0.002
 0.49
 0.15
 77.1

**REMITALL-W WE THE NORTH ET 83G** 

REMITALL-W MARVEL ET 1D

REMITALL-W RAINMAKER ET 14E REMITALL-WEST BELLE 36B TH 512X 719T PLAYMAKER 14Z REMITALL-WEST MARVEL ET 76Y