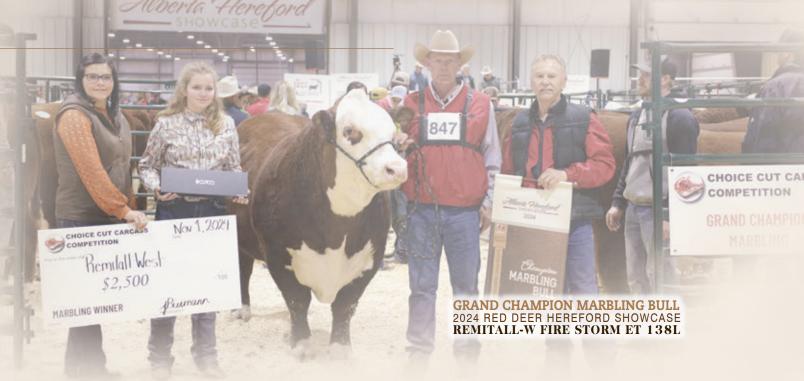

and his first daughters in production are making great females. Gold Rush 91H was named the top sire of the show at the 2023 Red Deer Hereford Showcase.

- Owned with Finseth Herefords AB -

Fire Storm 138L a super young sire whose first calves are hitting the ground this spring with exciting results. His first progeny will be featured in our 2025 Fall Female Sale and our 2026 Bull Sale. Fire Storm was the 2024 Red Deer Hereford Showcase Reserve Champion Bull and Grand Champion Marbling Carcass Bull. Over \$100,000 in syndicate semen packages have been sold across Canada on this great young bull. Watch for progeny from the progressive breeders who have used him.