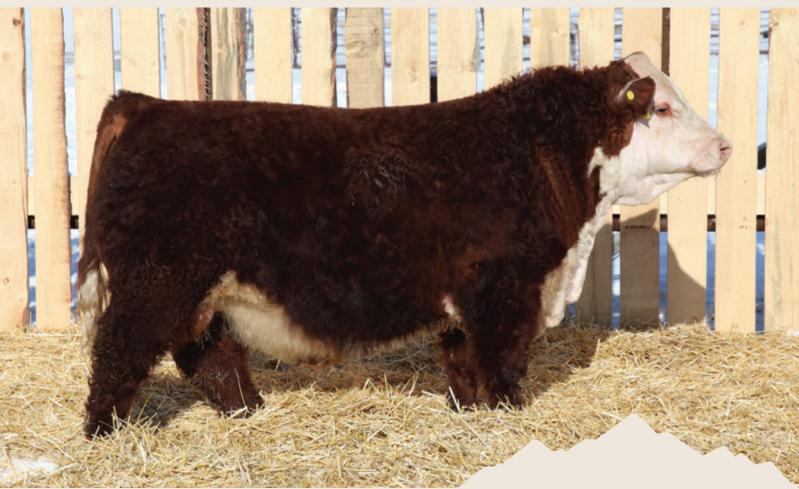

|  |  |
| 2.7                                                   | 2.8 | 52.6 | 88.9 | 25.3 | 51.6 | 0.4 | 1.1 | -0.008 | 0.47 | 0.19 | 68.3 |  |  |

REMITALL-W VORTEX ET 84G

REMITALL-W YELLOW ROSE ET 85E

REMITALL-W RAINMAKER ET 14E
REMITALL-WEST BELLE 36B
REMITALL-W 50 SHADES ET 12C
REMITALL-WEST YELLOW ROSE 2Y



Yellow Rose 2Y GRAND DAM OF LOT 10.



Vortex 84G SIRE OF LOT 10. You find his powerful influence in many of the bulls featured in this sale.

We really appreciate everything this bull brings to the table. Apollo 115M has those nice red goggle eyes, beautiful structure and phenotype that is superior from the ground up. Apollo has a super set of indexes that include a 107 on birth, a 111 on weaning and a 105 on yearling. His genetic EPD profile is solid right across the board.





Taylor 116F Dam of Lot 11.
This power donor female is proving to add body mass and muscle content to her offspring. Taylor 116F has impeccable udder quality.



Iron Man 27M FULL BROTHER TO LOT 11.
2024 Hereford Showcase Sr. Bull Calf Champion and \$35,000 high seller from our 2024 Fall Sale to JK Fraser Cattle, AB.

### <u>LOT</u>11

#### REMITALL-W ANVIL ET 127M

REM 127M - BORN FEB 25, 2024 - REG C03115512 - POLLED

| ACTUAL BW 96 LBS - ADJ 205 764 LBS - ADJ 365 1183 LBS |     |      |      |      |      |      |     |       |      |      |      |  |  |
|-------------------------------------------------------|-----|------|------|------|------|------|-----|-------|------|------|------|--|--|
| CE                                                    | BW  | WW   | YW   | MK   | TM   | C