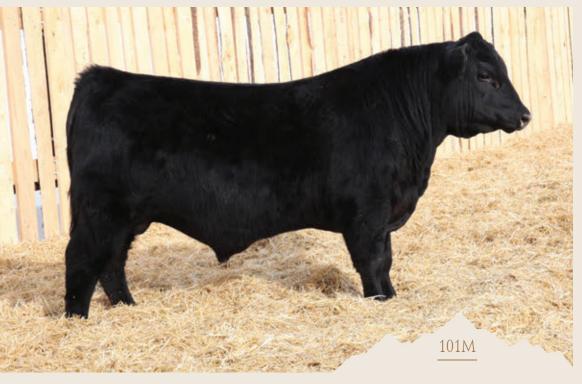

### $\frac{\text{LOT}}{60}$

#### **REMITALL-W TUXEDO 161M**

REM 161M - BORN MAR 16, 2024 - REG 2376626

ACTUAL BW 80 LBS - ADJ 205 880 LBS - ADJ 365 1242 LBS

| CE  | BW  | WW | YW  | MK | TM | CEM | SC   | FAT | REA | MB | CW |
|-----|-----|----|-----|----|----|-----|------|-----|-----|----|----|
| 6.0 | 0.1 | 67 | 113 | 29 | -  | 4.0 | 1.22 | -   | -   | -  | -  |

**REMITALL W VALIANT 58H** 

REMITALL W HEATHER 134D
CUDLOBE IN FOCUS 5S
REMITALL WEST LADY 65A

REMITALL WEST LADY 46C

80lbs birth weight.

Tuxedo 161M is a genetic gem. He possesses a tremendous spread from birth to yearling growth on his EPDs. He boasts a stellar weaning index ratio of 116 to post a 205 day weight of 880lbs with just an