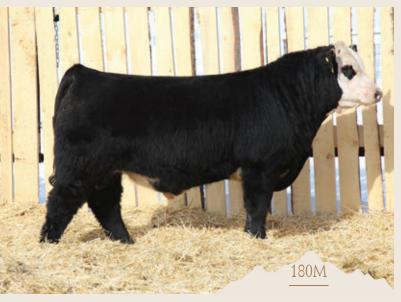

#### REMITALL-W TWISTER 180M

REM 180M - BORN APR 11, 2024 - REG PLUS10223 - POLLED

ACTUAL BW **84 LBS** - ADJ 205 **818 LBS** - ADJ 365 **1275 LBS**BW WW YW MK TM CEM SC FAT REA MB CW

3.8 62.9 97.7 29.3 60.8 1.5 1.1 -0.008 0.49 0.20 -

**REMITALL-W FORBES ET 153G** 

REMITALL-WEST BELLE 36B
REMITALL WEST TRIPOLI 42A

REMITALL W KEEPSAKE 126D HEMITALL W KEEPSAKE 96Z REMITALL W KEEPSAKE 96Z

Twister 180M is the second youngest bull in the entire offering. A great performing bull when you study his data with a very modest birth weight. Definitely one to consider using on your heifers. He posted an impressive 105 birth index along with a 102 weaning index.