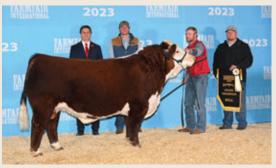

#### REMITALL-W FIRE LAKE 20K

REM 20K - BORN JAN 25, 2022 - PC03094371 - POLLED

ACTUAL BW 92 LBS - ADJ 205 709 LBS - ADJ 365 1103 LBS

 CE
 BW
 WW
 YW
 MK
 TM
 CEM
 SC
 FAT
 REA
 MB
 CW

 -5.7
 4.8
 56.9
 85.8
 28.6
 57.1
 -2.0
 1.0
 -0.009
 0.53
 0.08
 66.1

 REMITALL-W HAYMAKER ET 35H

\*\*REMITALL-WEST BELLE 36B

MHPH 106A DESTINY 203F

MHPH 521X ACTION 106A

ELM-LODGE DESTINY 8D

Fire Lake 20K was the 2023 Edmonton Farmfair and 2024 Olds Fall Classic Grand Champion Bull. His sons are a special feature of this sale and are the largest sire group. They will add muscle shape and content without sacrificing maternal traits.