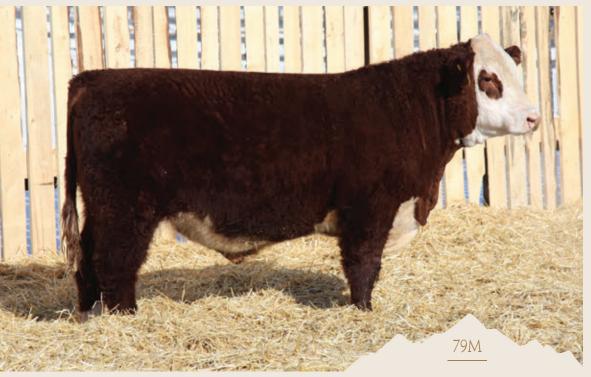

Destiny 203F DAM OF LOT 8 a herd sire producing donor female.

Refresh 118K SIRE OF LOT 8
One of our exciting young sires that adds muscling and eye
appeal. He was the 2023 Red Deer
Hereford Showcase Grand Champion Bull.

### LOT<sub>8</sub>

#### **REMITALL-W DIESEL ET 75M {DBF}**

REM 75M - BORN JAN 30, 2024 - REG C03115510 - POLLED

|     | ACTUAL BW 92 LBS - ADJ 205 767 LBS - ADJ 365 1222 LBS |      |       |      |      |     |     |       |      |      |      |  |  |  |
|-----|-------------------------------------------------------|------|-------|------|------|-----|-----|-------|------|------|------|--|--|--|
| CE  | BW                                                    | WW   | YW    | MK   | TM   | CEM | SC  | FAT   | REA  | MB   | CW   |  |  |  |
| 1.5 | 5.1                                                   | 69.5 | 112.6 | 33.9 | 68.7 | 2.3 | 1.3 | 0.012 | 0.69 | 0.24 | 78.6 |  |  |  |

REMITALL-W REFRESH ET 118K

REMITALL-W GOLD RUSH ET 91H

REMITALL-W BELLE ET 45F

MHPH 106A DESTINY 203F

MHPH 521X ACTION 106A

ELM-LODGE DESTINY 8D

Diesel 75M is one of our favorites. His eye appeal and natural presence are exceptional. Would he look the part in a show halter, you bet! Diesel truly offers the complete package, with breed improving numbers for carcass for both REA & Marbling and adds elite performance traits and a plus 33 milk. His dam Destiny 203F has been a prolific producer for us and is also the dam of herd sire Remitall W Fire Lake 20K. Selling half interest and half possession.