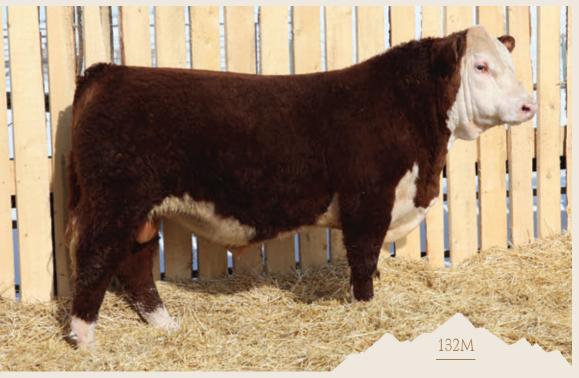

### **LOT 21**

#### **REMITALL-W ANDROID 122M**

REM 122M - BORN FEB 21, 2024 - REG C03114134 - POLLED

ACTUAL BW 85 LBS - ADJ 205 690 LBS - ADJ 365 1095 LBS

 CE
 BW
 WW
 YW
 MK
 TM
 CEM
 SC
 FAT
 REA
 MB
 CW

 1.8
 3.5
 53.0
 82.6
 24.9
 51.4
 0.7
 0.9
 0.002
 0.44
 0.03
 68.4

REMITALL-W WE THE NORTH ET 83G

**GLENLEES DBK 34G UMA LYN 7J** 

REMITALL-W RAINMAKER ET 14E
REMITALL-WEST BELLE 36B
NJW 165A 10W WHITMAN 34G ET
GLENLEES DBK 27C UMA LYN 71F