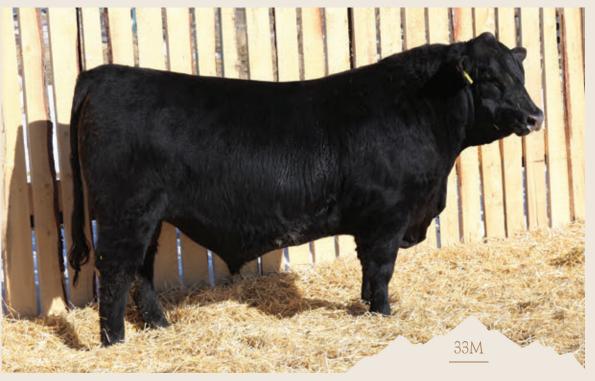

#### **REMITALL W VALIANT 58H**

REMI 58H - BORN JAN 31, 2020 - 2153847

|        | ACT   | UAL BV | ∨ 80 L | BS - / | ADJ 20 | 5 <b>842 L</b> | BS -  | ADJ 365               | 1528 L              | BS |    |
|--------|-------|--------|--------|--------|--------|----------------|-------|-----------------------|---------------------|----|----|
| CE     | BW    | WW     | YW     | MK     | TM     | CEM            | SC    | FAT                   | REA                 | MB | CW |
| -1.0   | 0.5   | 79     | 144    | 25     | -      | 0.0            | 0.76  | -                     | -                   | -  | -  |
| VARILE | K GEI | DES 70 | 068    |        |        |                |       | N BOW 00<br>DLDIE 505 |                     |    |    |
| REMIT  | ALL W | HEAT   | HER 13 | 4D     |        |                | ***** | VEST TRIF             | POLI 42A<br>THER 87 | 3T |    |

Valiant 58H is a true curve bending sire, he consistently lowers birth weight while adding elite growth. His foot and leg structure are ideal.

- Owned by Remitall West -