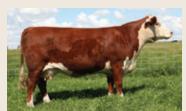

Irish 50L is an extremely long bodied, straight topped bull. He has extra eye pigmentation and has that great hair coat that Herefords are known for. His world renowned cow family has been a force in the breed. His Grand Dam Kim 10L was the 2003 Agribition Grand Champion Female.

Grand Dam of Lot 6.

Belle 36B DAM OF LOT 7, a power house female whose influence can be seen throughout our program and the Hereford breed.

Belle 45F MATERNAL SISTER TO LOT 7, she is a two time Agribition Grand Champion Female.