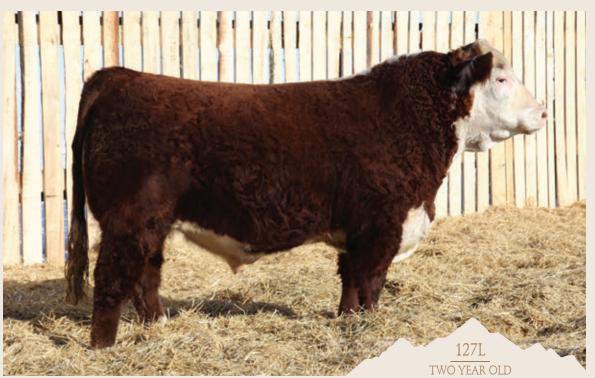

#### **REMITALL-W BRUTUS 127L {DBF}**

REM 127L - BORN FEB 25, 2023 - REG C03103517 - POLLED

ACTUAL BW 90 LBS - ADJ 205 735 LBS - ADJ 365 1183 LBS

 CE
 BW
 WW
 YW
 MK
 TM
 CEM
 SC
 FAT
 REA
 MB
 CW

 -1.9
 5.2
 56.3
 88.9
 27.7
 55.9
 -2.3
 0.8
 -0.008
 0.42
 0.04
 69.7

REMITALL-W HAYMAKER ET 35H

**REMITALL-WEST PATRICA 106A** 

KCL WPF THE PROFESSOR 7110ET
REMITALL-WEST BELLE 36B
JDH 10S YANKEE 39X
REMITALL PATRICIA ET 363R

Brutus 127L is a well balanced, smooth shouldered, beautifully muscled bull. He has been a consistent performer boasting a 102 index on both his weaning and yearling weights. His 12 year old dam offers longevity and has been a super productive female for us.