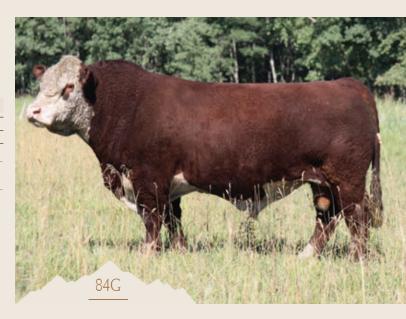

#### REMITALL-W VORTEX ET 84G

REM 84G - BORN FEB 22, 2019 - PC03061699 - POLLED

ACTUAL BW 85 LBS - ADJ 205 936 LBS

WW CW 1.6 5.1 52.7 91.0 24.4 50.8 2.7 1.0 0.011 0.41 0.03 62.5

**REMITALL-W RAINMAKER ET 14E** 

KCL WPF THE PROFESSOR 7110ET REMITALL-WEST MARVEL ET 76Y REMITALL-WEST GAME DAY ET 74Y REMITALL BELLE 132U

**REMITALL-WEST BELLE 36B** 

Vortex 84G has been a great sire for us. He consistently adds eye pigment, length of body, muscling and eye appeal. He also bred extremely well in our Hereford Plus program on our Angus females as you will see by his sons in

- Owned with Medonte Highlands ON -