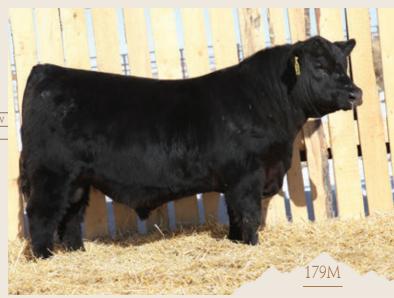

#### **REMITALL-W EMBASSY 179M**

REM 179M - BORN APR 11, 2024 - REG 2397089

ACTUAL BW **79 LBS** - ADJ 205 **864 LBS** - ADJ 365 **1261 LBS**CE BW WW YW MK TM CEM SC FAT REA MB CW

1.0 1.7 46 95 24 - 1.0 - - - - - -

REMITALL W STORM TROOPER 47K

REMITALL W MOONLIGHT 24H
REMITALL W BLACKBIRD 53E
REMITALL WEST BREAKOUT 63C

REMITALL W BLACKBIRD 136F

REMITALL W BLACKBIRD 43D

Embassy is the youngest Angus bull in the offering but quite possibly one of the best. He is a tremendous performing individual, his superb 205 day weight of 864lbs garnered him a 114 weaning index ratio to finish in the top four of his contemporary group. He did all this with just a 79lbs birth weight.