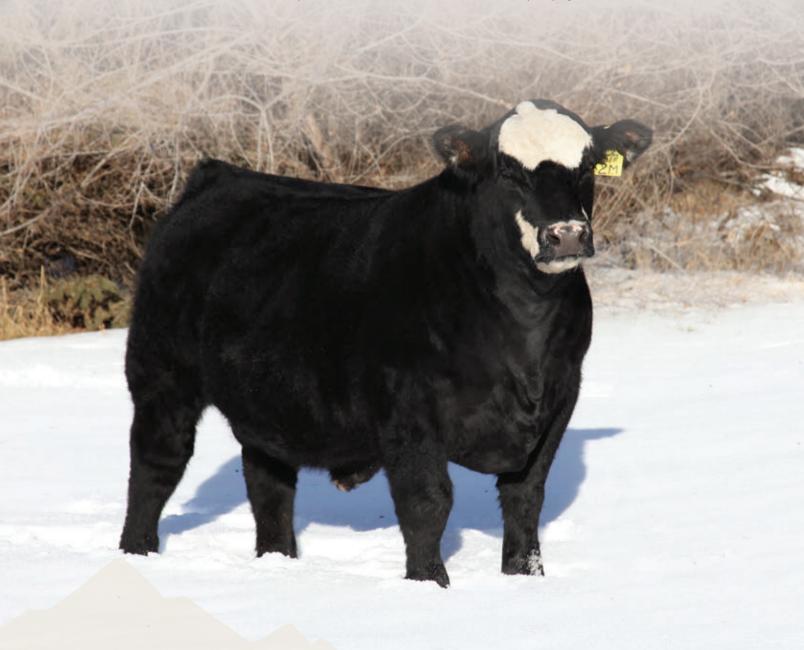

DP CROSSOVER Z400
REMITALL MARVEL 78T



Overdrive 95M is a great looking bull with extra eye pigmentation. Super sound structured, smooth made and well balanced. His grand dam Marvel 78T is one of the most influential females in our program.

# HEREFORD PLUS

The goal in our Remitall West Hereford Plus Program is to build some of the best beef cattle the industry has to offer. We are cutting no corners to achieve this. We are taking our top producing mature Angus females and AI mating them to our elite Polled Hereford herd sires. We are building a super animal – the best of both worlds. They excel in every area: temperament, performance, carcass, pigment, udder quality, mothering ability and longevity. Bred with versatility in mind, these bulls come in black or red to suit your program.







#### Authority 2M LOT 27

Authority 2M winning Grand Champion Hereford Plus Bull at the 2024 Red Deer Hereford Showcase. Authority was also the heaviest bull calf at the show. His popularity at the show was electric with many breeders commenting that he was one of the most powerful individuals they had seen out last fall.



Vortex 84G SIRE OF LOT 27

## $\frac{\mathsf{LOT}}{27}$

#### **REMITALL-W AUTHORITY 2M**

REM 2M - BORN JAN 4, 2024 - REG PLUS10203 - POLLED

|      | F   | ACTUAL E | 3W 98 LI | BS - AD | )J 205 <b>8</b> | 363 LBS | 3 - AD | )J 365 <b>140</b> | 3 LBS |      |    |
|------|-----|----------|----------|---------|-----------------|---------|--------|-------------------|-------|------|----|
| CE   | BW  | WW       | YW       | MK      | TM              | CEM     | S