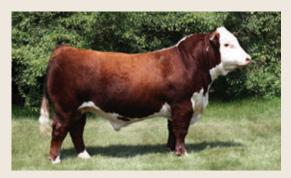

#### REMITALL-W FIRE LAKE 20K

REM 20K - BORN JAN 25, 2022 - PC03094371 - POLLED

ACTUAL BW 92 LBS - ADJ 205 709 LBS - ADJ 365 1103 LBS

 CE
 BW
 WW
 YW
 MK
 TM
 CEM
 SC
 FAT
 REA
 MB
 CW

 -5.7
 4.8
 56.9
 85.8
 28.6
 57.1
 -2.0
 1.0
 -0.009
 0.53
 0.08
 66.1

 REMITALL-W HAYMAKER ET 35H

\*\*REMITALL-WEST BELLE 36B

MHPH 106A DESTINY 203F

MHPH 521X ACTION 106A

ELM-LODGE DESTINY 8D

Fire Lake 20K was the 2023 Edmonton Farmfair and 2024 Olds Fall Classic Grand Champion Bull. His sons are a special feature of this sale and are the largest sire group. They will add muscle shape and content without sacrificing maternal traits.