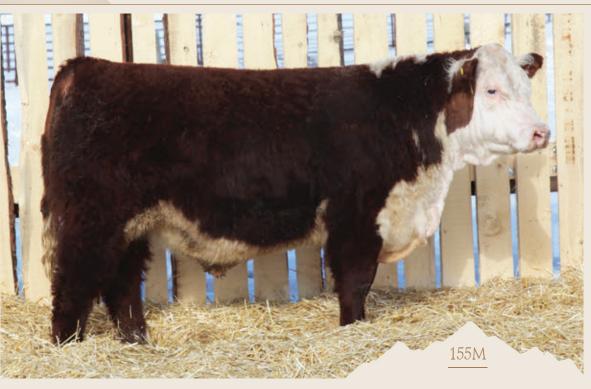

### **LOT 25**

#### **REMITALL-W MONTREAL 155M**

REM 155M - BORN MAR 12, 2024 - REG C03114228 - SCURRED

ACTUAL BW 98 LBS - ADJ 205 758 LBS - ADJ 365 1199 LBS

 CE
 BW
 WW
 YW
 MK
 TM
 CEM
 SC
 FAT
 REA
 MB
 CW

 -9.0
 6.7
 54.2
 80.9
 19.7
 46.8
 -7.5
 0.8
 -0.008
 0.49
 -0.02
 70.3

REMITALL-W FIRE LAKE 20K

**REMITALL-W GINGER BELLE ET 96J** 

REMITALL-W HAYMAKER ET 35H
MHPH 106A DESTINY 203F
REMITALL TOWN HALL ET 142T
REMITALL GINGER BELLE ET 19P

LOT 26