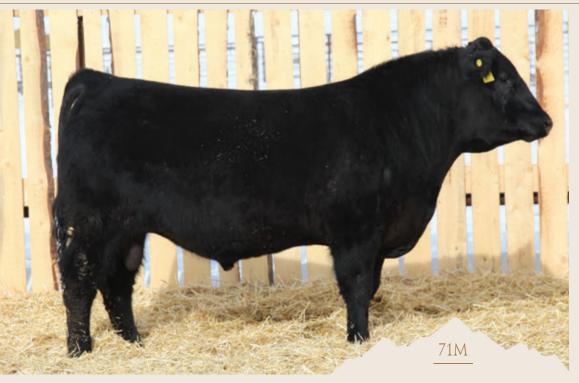

#### REMITALL-W ANVIL ET 127M

REM 127M - BORN FEB 25, 2024 - REG C03115512 - POLLED

| ACTUAL BW 96 LBS - ADJ 205 764 LBS - ADJ 365 1183 LBS |     |      |      |      |      |      |     |       |      |      |      |  |  |
|-------------------------------------------------------|-----|------|------|------|------|------|-----|-------|------|------|------|--|--|
| CE                                                    | BW  | WW   | YW   | MK   | TM   | CEM  | SC  | FAT   | REA  | MB   | CW   |  |  |
| -5.1                                                  | 5.3 | 53.4 | 83.0 | 22.7 | 49.4 | -0.2 | 0.8 | 0.022 | 0.31 | 0.04 | 54.8 |  |  |

REMITALL-W FIRE LAKE 20K

**BRENDALE 118U TAYLOR 116F** 

REMITALL-W HAYMAKER ET 35H MHPH 106A DESTINY 203F MHPH 101S UMPIRE 118U MHPH 106A TAYLOR 214C

Anvil 127M LOT 11 the business end of Anvil 127M.

Anvil 127M like his name would suggest is one solid package of muscle. If you want to add shape and rear quarter to your next calf crop, this is your guy. His dam Taylor 116F is one of our exciting new donors and is already making her influence known in our program. Anvil is a full brother to the powerful young herd sire Remitall W Iron Man 27M.