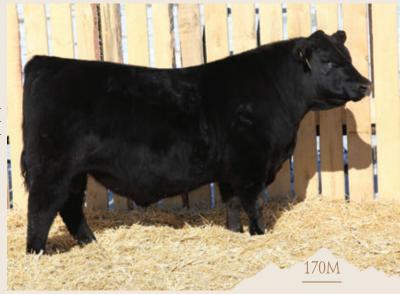

#### **REMITALL-W PROMINENT 170M**

REM 170M - BORN MAR 28, 2024 - REG 2397085

ACTUAL BW 65 LBS - ADJ 205 755 LBS - ADJ 365 1178 LBS

| CE DI   | * **** | 1 VV | IVIK | TM | CEM | SC | FAT | REA | MB | CW |
|---------|--------|------|------|----|-----|----|-----|-----|----|----|
| 3.0 -0. | 1 53   | 105  | 26   | -  | 5.0 | -  | -   | -   | -  | -  |

**REMITALL W BACKWOODS 163K** 

REMITALL W VALIANT 58H
REMITALL W QUEEN 147F
REMITALL W NORTH STAR 35G
REMITALL W ERROLLINE 11F

REMITALL W ERROLLINE 126K

Be sure to check out Prominent's stellar EPD profile. Below breed average for birth weight while gaining way above breed average for performance. A 65lbs birth weight makes him an easy consideration for a group of heifers.