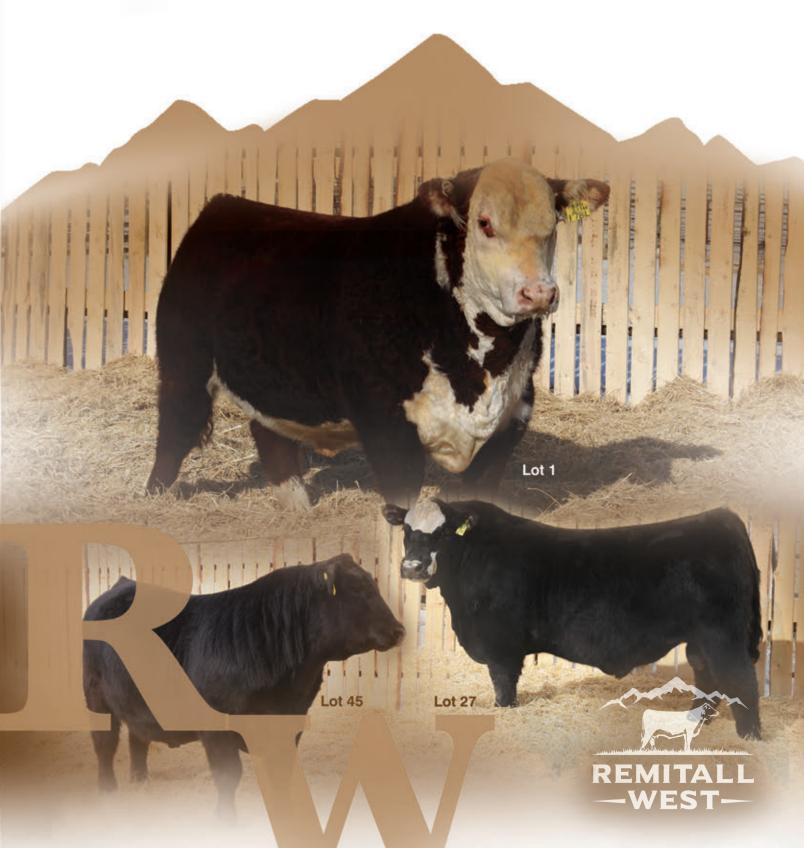

# REMITALL WEST ANNUAL BULL SALE

THURSDAY MARCH 27, 2025 • 1:00PM • AT THE RANCH, OLDS, ALBERTA

1:00 PM MDT, AT THE RANCH OLDS, AB

LOTS 1-26
POLLED HEREFORD BULLS

LOTS 27-43
HEREFORD PLUS BULLS

LOTS 44-62
BLACK ANGUS BULLS

# ANNUAL BUIL SALE

elcome to the 2025 Remitall West Bull Sale. The Remitall West Bull Sale is a great opportunity to select your next breeding and walking bulls. This elite group of bulls is made up of three super breeding options – Polled Hereford, Hereford Plus and Angus. All Remitall West bulls sell with a complete set of actual weights, ultrasound carcass data, EPDs, scrotal measurements, semen test, Vet inspection and over 60 years of experience in producing some of the world's leading genetics.