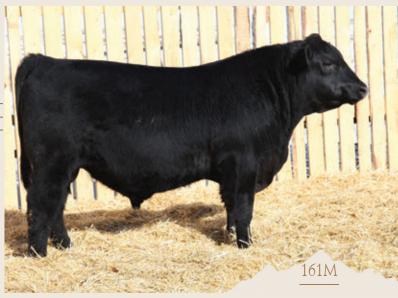

#### **REMITALL-W PROMINENT 170M**

REM 170M - BORN MAR 28, 2024 - REG 2397085

ACTUAL BW 65 LBS - ADJ 205 755 LBS - ADJ 365 1178 LBS

| CE DI   | * **** | 1 VV | IVIK | TM | CEM | SC | FAT | REA | MB | CW |
|---------|--------|------|------|----|-----|----|-----|-----|----|----|
| 3.0 -0. | 1 53   | 105  | 26   | -  | 5.0 | -  | -   | -   | -  | -  |

**REMITALL W BACKWOODS 163K** 

REMITALL W VALIANT 58H
REMITALL W QUEEN 147F
REMITALL W NORTH STAR 35G
REMITALL W ERROLLINE 11F

REMITALL W ERROLLINE 126K

Be sure to check out Prominent's stellar EPD profile. Below breed average for birth weight while gaining way above breed average for performance. A 65lbs birth weight makes him an easy consideration for a group of heifers.