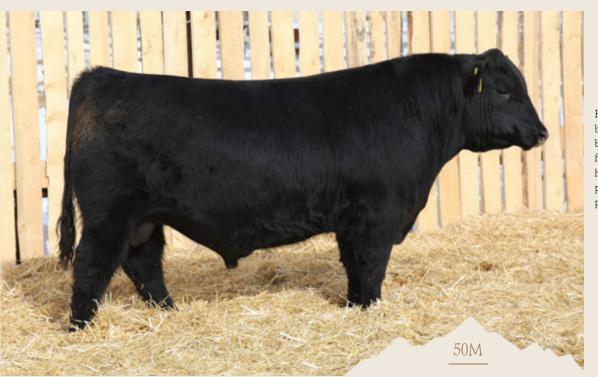

#### **REMITALL-W APOLLO 115M**

REM 115M - BORN FEB 18, 2024 - REG C03114129 - POLLED

| ACTUAL BW 81 LBS - ADJ 205 777 LBS - ADJ 365 1181 LBS |     |      |      |      |      |     |     |        |      |      |      |  |  |
|-------------------------------------------------------|-----|------|------|------|------|-----|-----|--------|------|------|------|--|--|
| CE                                                    | BW  | WW   | YW   | MK   | TM   | CEM | SC  | FAT    | REA  | MB   | CW   |  |  |
| 2.7                                                   | 2.8 | 52.6 | 88.9 | 25.3 | 51.6 | 0.4 | 1.1 | -0.008 | 0.47 | 0.19 | 68.3 |  |  |

We really appreciate everything this bull brings to the table. Apollo 115M has those nice red goggle eyes, beautiful structure and phenotype that is superior from the ground up. Apollo has a super set of indexes that include a 107 on birth, a 111 on weaning and a 105 on yearling. His genetic EPD profile is solid right across the board.