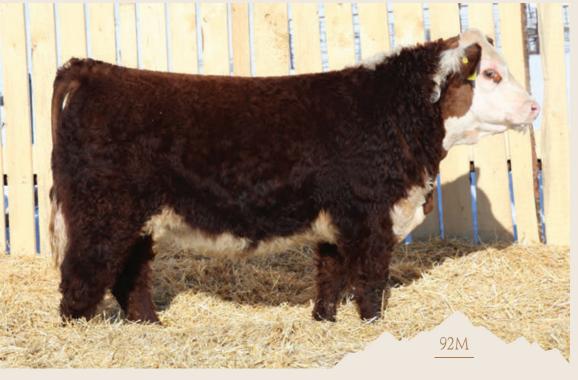

Whisper 92M is an excellent son of Refresh 118K. He is thick made, deep bodied and has great Hereford hair. He possesses extra eye pigmentation and has a beautiful look and presence to him.

**LOT 23** 

#### **REMITALL-W WHISPER 92M**

REM 92M - BORN FEB 5, 2024 - REG C03114119 - POLLED

ACTUAL BW 90 LBS - ADJ 205 665 LBS - ADJ 365 1019 LBS

 CE
 BW
 WW
 YW
 MK
 TM
 CEM
 SC
 FAT
 REA
 MB
 CW

 5.5
 3.7
 53.5
 90.5
 27.7
 54.5
 6.7
 1.0
 0.002
 0.51
 0.12
 72.9