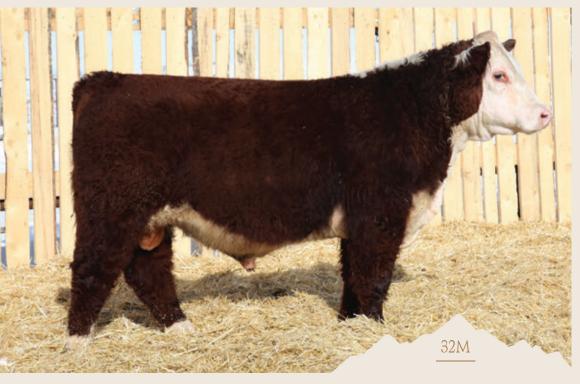

### $rac{\mathsf{Lot}}{32}$

#### **REMITALL-W ORCA 26M**

REM 26M - BORN JAN 17, 2024 - REG PLUS10208 - POLLED

|      | A   | ACTUAL I | ∃W 95 LE | BS - AD | )J 205 <b>7</b> | 759 LB | <b>3</b> - AD | )J 365 <b>122</b> | 1 LBS |      |    |
|------|-----|----------|----------|---------|-----------------|--------|---------------|-------------------|-------|------|----|
| CE   | BW  | WW       | YW       | MK      | TM              | CEM    | SC            | FAT               | REA   | MB   | CW |
| -0.6 | 5.6 | 64.3     | 102.0    | 29.3    | 61.5            | 1.7    | 0.9           | -0.018            | 0.55  | 0.13 |    |

REMITALL-W VORTEX ET 84G
REMITALL-W BLACKLASS 109G

REMITALL-W RAINMAKER ET 14E
REMITALL-WEST BELLE 36B
REMITALL-W SWEET DEAL ET 12D
REMITALL W BLACKLASS 69Y

Orca 26M is an exceptionally deep sided, easy doing, thick made bull. Like all the Hereford Plus bulls, he has a great hair coat. He packs a strong set of genetic EPD indicators and will be a cow herd improving sire.