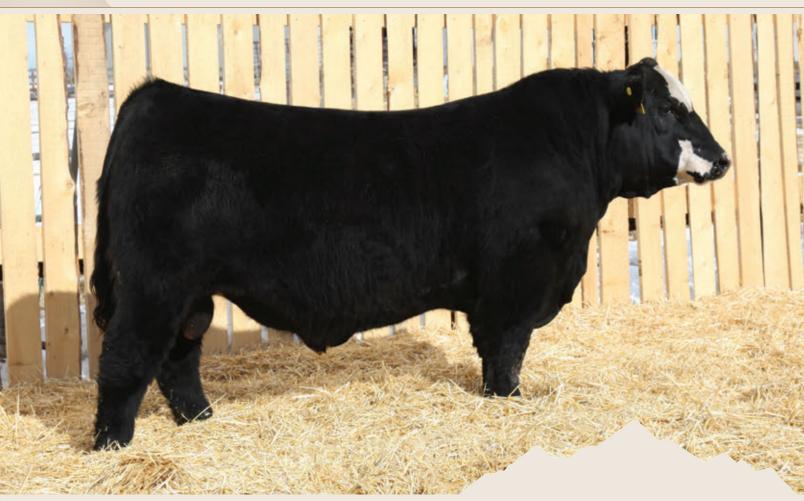

CROSSOVER Z400
REMITALL MARVEL 78T



Overdrive 95M is a great looking bull with extra eye pigmentation. Super sound structured, smooth made and well balanced. His grand dam Marvel 78T is one of the most influential females in our program.

# HEREFORD PLUS

The goal in our Remitall West Hereford Plus Program is to build some of the best beef cattle the industry has to offer. We are cutting no corners to achieve this. We are taking our top producing mature Angus females and AI mating them to our elite Polled Hereford herd sires. We are building a super animal – the best of both worlds. They excel in every area: temperament, performance, carcass, pigment, udder quality, mothering ability and longevity. Bred with versatility in mind, these bulls come in black or red to suit your program.







#### Authority 2M LOT 27

Authority 2M winning Grand Champion Hereford Plus Bull at the 2024 Red Deer Hereford Showcase. Authority was also the heaviest bull calf at the show. His popularity at the show was electric with many breeders commenting that he was one of the most powerful individuals they had seen out last fall.



Vortex 84G SIRE OF LOT 27

## $\frac{\mathsf{LOT}}{27}$

#### **REMITALL-W AUTHORITY 2M**

REM 2M - BORN JAN 4, 2024 - REG PLUS10203 - POLLED

|      | F   | ACTUAL E | 3W 98 LI | BS - AD | )J 205 <b>8</b> | 363 LBS | 3 - AD | )J 365 <b>140</b> | 3 LBS |      |    |
|------|-----|----------|----------|---------|-----------------|---------|--------|-------------------|-------|------|----|
| CE   | BW  | WW       | YW       | MK      | TM              | CEM     | SC