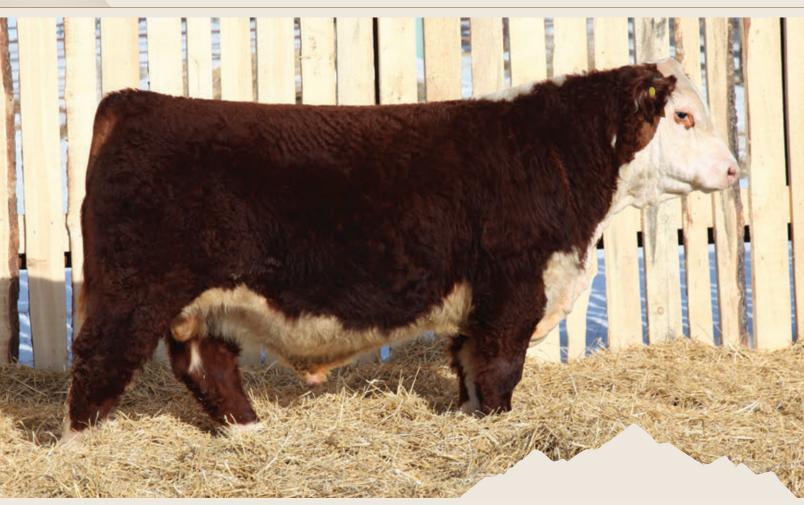

### REMITALL-W ENFIELD 83L {DBF} REM 83L - BORN FEB 8, 2023 - REG C03103499 - POLLED

ACTUAL BW 92 LBS - ADJ 205 707 LBS - ADJ 365 1111 LBS YW MK TM CW -1.1 5.8 67.4 108.8 31.0 64.7 2.5 0.022 0.69 0.22 91.5

**REMITALL-W GOLD RUSH ET 91H** 

**REMITALL-W BAILEY ET 54G** 

NJW 79Z Z311 ENDURE 173D ET REMITALL-WEST POLLY 20X WHITEHAWK WARRIOR 845C ET REMITALL-W BAILEY 121D

**REMITALL-W IRISH 50L {DBF}** 

REM 50L - BORN JAN 29, 2023 - REG C03103482 - POLLED

Irish 50L is an extremely long bodied, straight topped bull. He has extra eye pigmentation and has that great hair coat that Herefords are known for. His world renowned cow family has been a force in the breed. His Grand Dam Kim 10L was the 2003 Agribition Grand Champion Female.

Grand Dam of Lot 6.

Belle 36B DAM OF LOT 7, a power house female whose influence can be seen throughout our program and the Hereford breed.

Belle 45F MATERNAL SISTER TO LOT 7, she is a two time Agribition Grand Champion Female.