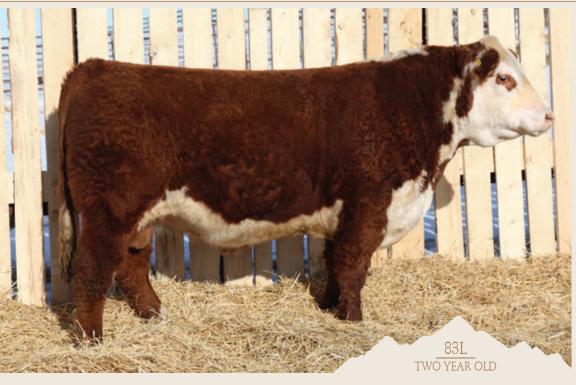

#### REMITALL-W WE THE NORTH ET 83G

REM 83G - BORN FEB 19, 2019 - PC03061698 - POLLED

ACTUAL BW 90 LBS - ADJ 205 941 LBS - ADJ 365 1371 LBS

BW WW YW MK TM CEM FAT REA CW -0.019 97.8 26.0 0.03 7.0 61.1 56.6 0.58 73.1 -2.0 2.3 1.0

**REMITALL-W RAINMAKER ET 14E** 

KCL WPF THE PROFESSOR 7110ET REMITALL-WEST MARVEL ET 76Y REMITALL-WEST GAME DAY ET 74Y REMITALL BELLE 132U

**REMITALL-WEST BELLE 36B** 

We The North 83G is a sire that consistently improves foot and body structure, depth of body, easy doing ability and eye appeal. His lead off Lot 1 son Tron 178L in this sale is one of the top bulls we have produced to date.

- Owned with Dallas Farms and JK Fraser Cattle Co AB -