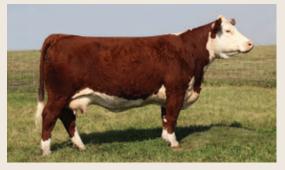

C  | FAT   | REA  | MB   | CW   |  |  |  |
| 1.5 | 5.1                                                   | 69.5 | 112.6 | 33.9 | 68.7 | 2.3 | 1.3 | 0.012 | 0.69 | 0.24 | 78.6 |  |  |  |

REMITALL-W REFRESH ET 118K

REMITALL-W GOLD RUSH ET 91H

REMITALL-W BELLE ET 45F

MHPH 106A DESTINY 203F

MHPH 521X ACTION 106A

ELM-LODGE DESTINY 8D

Diesel 75M is one of our favorites. His eye appeal and natural presence are exceptional. Would he look the part in a show halter, you bet! Diesel truly offers the complete package, with breed improving numbers for carcass for both REA & Marbling and adds elite performance traits and a plus 33 milk. His dam Destiny 203F has been a prolific producer for us and is also the dam of herd sire Remitall W Fire Lake 20K. Selling half interest and half possession.





Belle 36B Grand Dam of Lot 9 Unmatched power and production in the Belle cow family.



Tarantino 5J SIRE OF LOT 9 A many times champion that is proving is to be an even better sire.

### $\frac{\mathsf{Lot}}{9}$

#### **REMITALL-W MAXIMUS 22M**

REM 22M - BORN JAN 16, 2024 - REG C03114039 - POLLED

|     | Α   | CTUAL E | 3W 70 LE | BS - AD | )J 205 : | 795 LB | S - AD | )J 365 <b>12</b> | 28 LBS |      |      |
|-----|-----|---------|----------|---------|----------|--------|--------|------------------|--------|------|------|
| CE  | BW  | WW      | YW       | MK      | TM       | CEM    | SC     | FAT              | REA    | MB   | CW   |
| 4.6 | 2.5 | 59.8    | 95.5     | 34.6    | 64.5     | 3.6    | 1.0    | 0.012            | 0.65   | 0.24 | 87.2 |

**REMITALL-W TARANTINO 5J** 

**