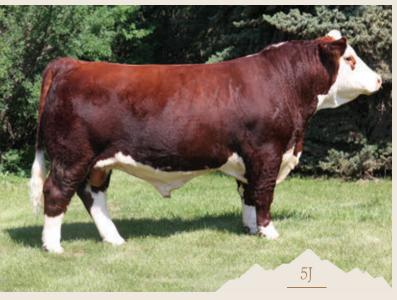

#### **REMITALL-W TARANTINO 5J**

REM 5J - BORN JAN 05, 2021 - PC3082513 - POLLED

ACTUAL BW 82 LBS - ADJ 205 874 LBS - ADJ 365 1425 LBS

BW MK FAT MB ΥW TM CEM REA CW 59.7 30.5 -0.009 0.12 4.2 93.9 60.4 0.4 0.39 78.8 1.1

**REMITALL-W RAINMAKER ET 14E** 

KCL WPF THE PROFESSOR 7110ET
REMITALL-WEST MARVEL ET 76Y
REMITALL-W GD WATERLOO ET 12B
REMITALL-WEST MARVEL ET 25C

**REMITALL-W MARVEL 207F** 

Tarantino 5J was the Reserve Champion Bull at the 2022 Edmonton Farmfair and the 2023 & 2022 Red Deer Hereford Showcase. A super young sire that is doing it all. His first daughters have tremendous udders and are

- Owned with Skyvirtu Ranch AB -

making wonderful young cows.