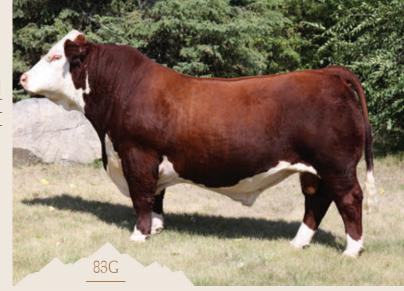

#### REMITALL-W WE THE NORTH ET 83G

REM 83G - BORN FEB 19, 2019 - PC03061698 - POLLED

ACTUAL BW 90 LBS - ADJ 205 941 LBS - ADJ 365 1371 LBS

BW WW YW MK TM CEM FAT REA CW -0.019 97.8 26.0 0.03 7.0 61.1 56.6 0.58 73.1 -2.0 2.3 1.0

**REMITALL-W RAINMAKER ET 14E** 

KCL WPF THE PROFESSOR 7110ET REMITALL-WEST MARVEL ET 76Y REMITALL-WEST GAME DAY ET 74Y REMITALL BELLE 132U

**REMITALL-WEST BELLE 36B** 

We The North 83G is a sire that consistently improves foot and body structure, depth of body, easy doing ability and eye appeal. His lead off Lot 1 son Tron 178L in this sale is one of the top bulls we have produced to date.

- Owned with Dallas Farms and JK Fraser Cattle Co AB -