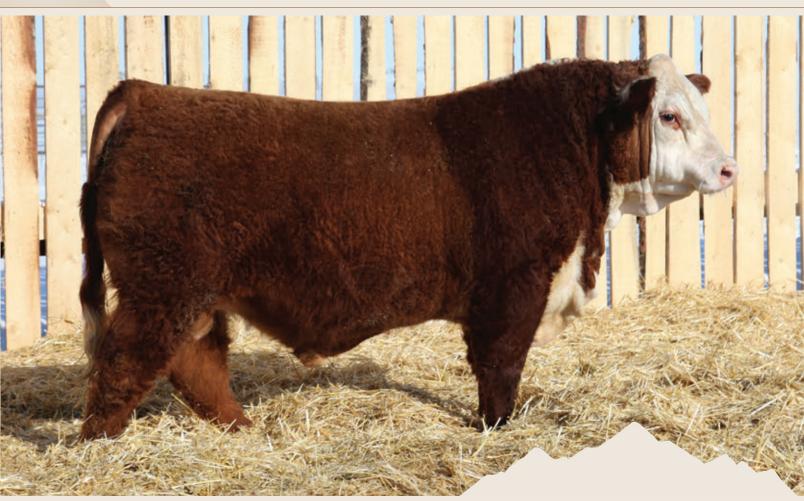

#### **REMITALL-W BRUTUS 127L {DBF}**

REM 127L - BORN FEB 25, 2023 - REG C03103517 - POLLED

ACTUAL BW 90 LBS - ADJ 205 735 LBS - ADJ 365 1183 LBS

 CE
 BW
 WW
 YW
 MK
 TM
 CEM
 SC
 FAT
 REA
 MB
 CW

 -1.9
 5.2
 56.3
 88.9
 27.7
 55.9
 -2.3
 0.8
 -0.008
 0.42
 0.04
 69.7

REMITALL-W HAYMAKER ET 35H

**REMITALL-WEST PATRICA 106A** 

KCL WPF THE PROFESSOR 7110ET
REMITALL-WEST BELLE 36B
JDH 10S YANKEE 39X
REMITALL PATRICIA ET 363R

Brutus 127L is a well balanced, smooth shouldered, beautifully muscled bull. He has been a consistent performer boasting a 102 index on both his weaning and yearling weights. His 12 year old dam offers longevity and has been a super productive female for us.