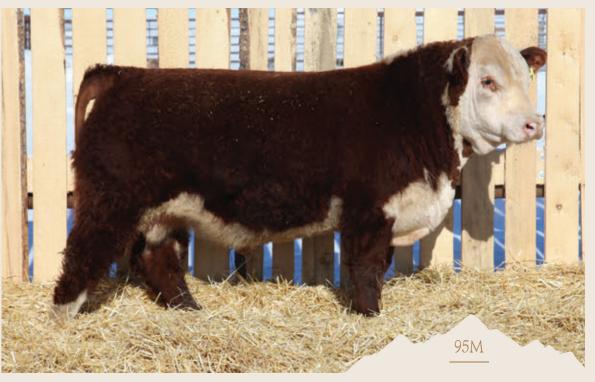

#### **REMITALL-W OVERDRIVE 95M**

REM 95M - BORN FEB 6, 2024 - REG C03114124 - POLLED

ACTUAL BW 92 LBS - ADJ 205 664 LBS - ADJ 365 1080 LBS

 CE
 BW
 WW
 YW
 MK
 TM
 CEM
 SC
 FAT
 REA
 MB
 CW

 -4.8
 4.9
 48.4
 81.3
 22.8
 47.0
 -2.9
 1.1
 0.002
 0.36
 0.04
 64.0

REMITALL-W FIRE LAKE 20K

**REMITALL-WEST MARVEL ET 73B** 

REMITALL-W HAYMAKER ET 35H
MHPH 106A DESTINY 203F
TDP CROSSOVER Z400
REMITALL MARVEL 78T

Overdrive 95M is a great looking bull with extra eye pigmentation. Super sound structured, smooth made and well balanced. His grand dam Marvel 78T is one of the most influential females in our program.