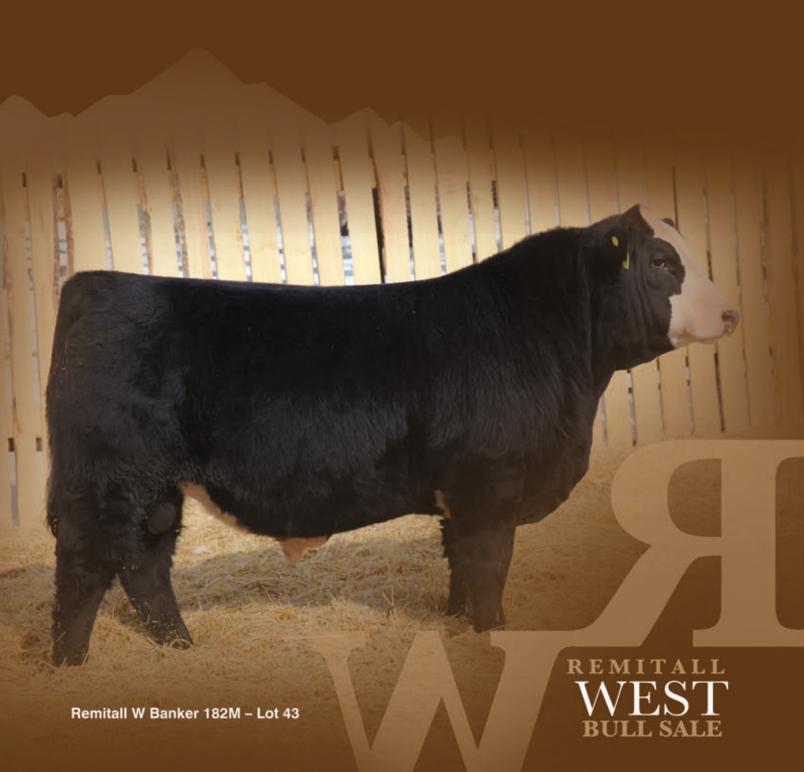

 $\frac{\text{Lot}}{43}$ 

#### **REMITALL-W BANKER 182M**

REM 182M - BORN APR 21, 2024 - UNREG - POLLED

ACTUAL BW 85 LBS - ADJ 205 820 LBS - ADJ 365 1335 LBS

CE BW WW YW MK TM CEM SC FAT REA MB CW

**REMITALL W FORBES ET 153G** 

REMITALL W MARVEL 127F

REMITALL W RAINMAKER ET 14E
REMITALL WEST BELLE 36B
REMITALL WEST BREAKOUT 63C
REMITALL W MARVEL 49C

Banker 182M is a moderate birth weight bull with some very good performance figures. Take note, he is born late April but still has a lot of growth for his age. Banker 182M is 75% Hereford and 25% Angus