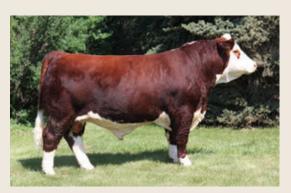

| 69.5 | 112.6 | 33.9 | 68.7 | 2.3 | 1.3 | 0.012 | 0.69 | 0.24 | 78.6 |  |  |  |

REMITALL-W REFRESH ET 118K

REMITALL-W GOLD RUSH ET 91H

REMITALL-W BELLE ET 45F

MHPH 106A DESTINY 203F

MHPH 521X ACTION 106A

ELM-LODGE DESTINY 8D

Diesel 75M is one of our favorites. His eye appeal and natural presence are exceptional. Would he look the part in a show halter, you bet! Diesel truly offers the complete package, with breed improving numbers for carcass for both REA & Marbling and adds elite performance traits and a plus 33 milk. His dam Destiny 203F has been a prolific producer for us and is also the dam of herd sire Remitall W Fire Lake 20K. Selling half interest and half possession.





Belle 36B Grand Dam of Lot 9 Unmatched power and production in the Belle cow family.



Tarantino 5J SIRE OF LOT 9 A many times champion that is proving is to be an even better sire.

### $\frac{\mathsf{Lot}}{9}$

#### **REMITALL-W MAXIMUS 22M**

REM 22M - BORN JAN 16, 2024 - REG C03114039 - POLLED

|     | Α   | CTUAL E | 3W 70 LE | BS - AD | )J 205 : | 795 LB | S - AD | )J 365 <b>12</b> | 28 LBS |      |      |
|-----|-----|---------|----------|---------|----------|--------|--------|------------------|--------|------|------|
| CE  | BW  | WW      | YW       | MK      | TM       | CEM    | SC     | FAT              | REA    | MB   | CW   |
| 4.6 | 2.5 | 59.8    | 95.5     | 34.6    | 64.5     | 3.6    | 1.0    | 0.012            | 0.65   | 0.24 | 87.2 |

**REMITALL-W TARANTINO 5J** 

**REMITALL-W BELLE 111G** 

REMITALL-W RAINMAKER ET 14E REMITALL-W MARVEL 207F WHITEHAWK W