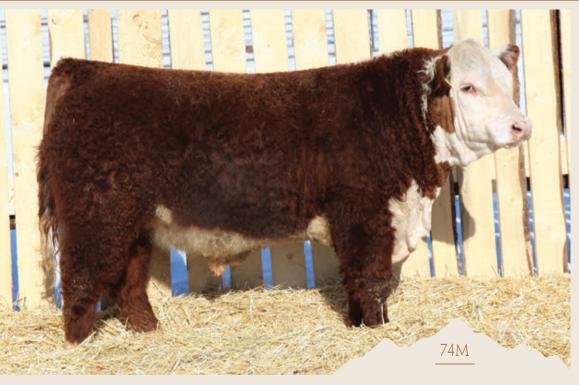

### $\frac{\mathsf{LOT}}{2}$

#### **REMITALL-W KABUKI 187L**

REM 187L - BORN MAY 22, 2023 - REG C03103534 - POLLED

| ACTUAL BW 88 LBS - ADJ 205 695 LBS - ADJ 365 1198 LBS |     |      |      |      |      |      |     |       |      |      |      |  |  |  |
|-------------------------------------------------------|-----|------|------|------|------|------|-----|-------|------|------|------|--|--|--|
| CE                                                    | BW  | WW   | YW   | MK   | TM   | CEM  | SC  | FAT   | REA  | MB   | CW   |  |  |  |
| -5.3                                                  | 5.2 | 57.8 | 96.5 | 28.7 | 57.6 | -2.7 | 1.0 | 0.002 | 0.45 | 0.08 | 73.7 |  |  |  |

**REMITALL-W VORTEX ET 84G** 

REMITALL-W RAINMAKER ET 14E
REMITALL-WEST BELLE 36B
REMITALL-WEST HAVANA ET 33A
REMITALL LEANNE 230U

**REMITALL-W LEANNE 190E** 

Kabuki 187L is a tremendous power bull that carries amazing muscle mass in an extremely athletic package. He has a proud head carriage and extra eye appeal. Strong EPD numbers right across the board round out a highly potent breeding bull.