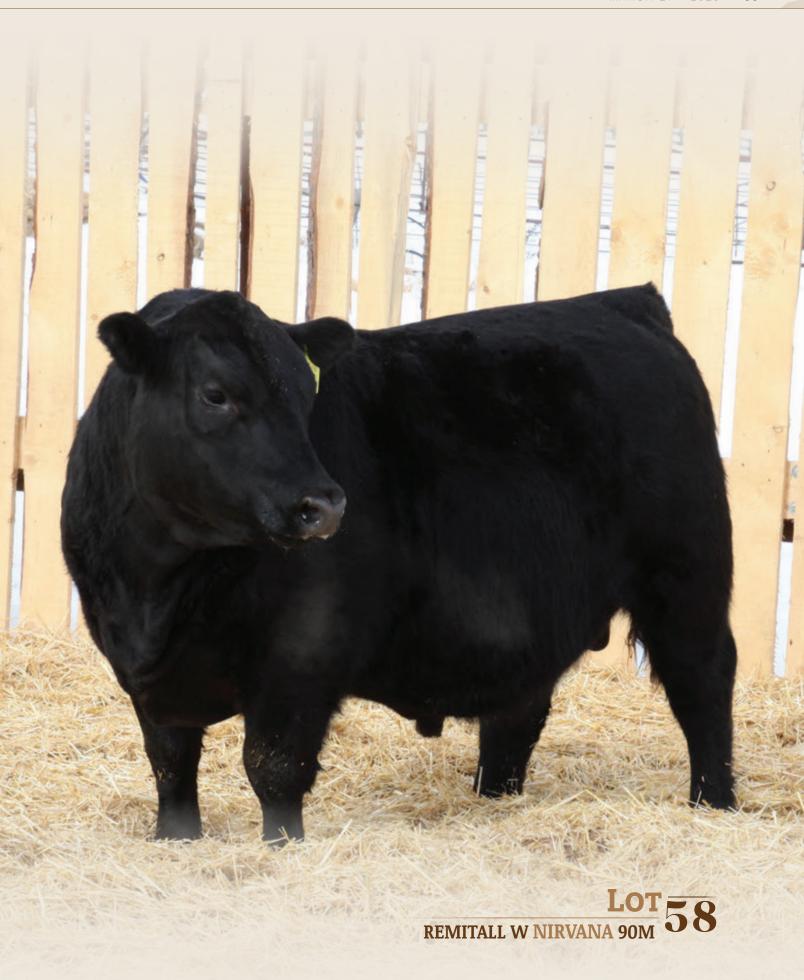

# **LOT 58**

#### **REMITALL W NIRVANA 90M**

REMI 90M - BORN FEB 4, 2024 - REG 2397038

| ACTUAL BW 86 LBS - ADJ 205 778 L | .65 -    | ADJ 365 | 1043 L   | BS |    |
|----------------------------------|----------|---------|----------|----|----|
| CE BW WW YW MK TM CEM            | SC       | FAT     | REA      | MB | CW |
| -4.0 2.5 49 86 261.0             | -        | -       | -        | -  | -  |
| REMITALL W DESTINED 11K          | /ITALL \ | W MOONL | IGHT 24H | 1  |    |

REMITALL W ERICA 79D

REMITALL W MOONLIGHT 24H
REMITALL W FOREVER LADY 187F
S A V REVERE 1180

REMITALL WEST ERICA 86A