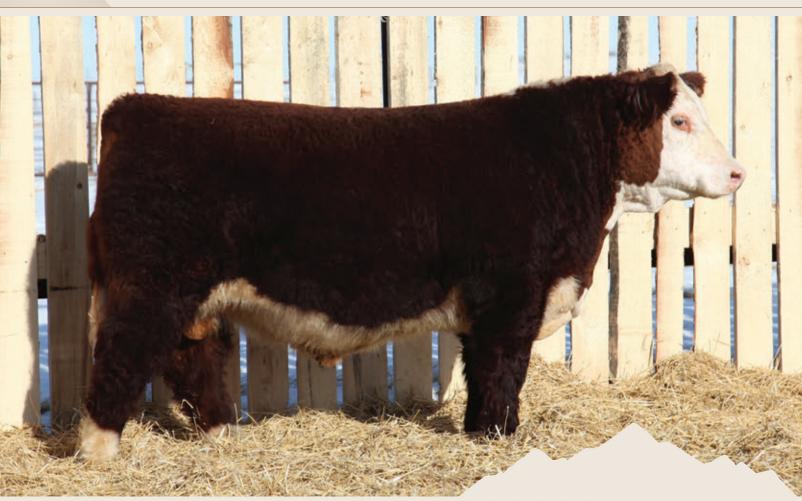

SC  | FAT   | REA  | MB   | CW   |  |  |  |
| 1.5 | 5.1                                                   | 69.5 | 112.6 | 33.9 | 68.7 | 2.3 | 1.3 | 0.012 | 0.69 | 0.24 | 78.6 |  |  |  |

REMITALL-W REFRESH ET 118K

REMITALL-W GOLD RUSH ET 91H

REMITALL-W BELLE ET 45F

MHPH 106A DESTINY 203F

MHPH 521X ACTION 106A

ELM-LODGE DESTINY 8D

Diesel 75M is one of our favorites. His eye appeal and natural presence are exceptional. Would he look the part in a show halter, you bet! Diesel truly offers the complete package, with breed improving numbers for carcass for both REA & Marbling and adds elite performance traits and a plus 33 milk. His dam Destiny 203F has been a prolific producer for us and is also the dam of herd sire Remitall W Fire Lake 20K. Selling half interest and half possession.





Belle 36B Grand Dam of Lot 9 Unmatched power and production in the Belle cow family.



Tarantino 5J SIRE OF LOT 9 A many times champion that is proving is to be an even better sire.

### $\frac{\mathsf{Lot}}{9}$

#### **REMITALL-W MAXIMUS 22M**

REM 22M - BORN JAN 16, 2024 - REG C03114039 - POLLED

|     | Α   | CTUAL E | 3W 70 LE | BS - AD | )J 205 : | 795 LB | S - AD | )J 365 <b>12</b> | 28 LBS |      |      |
|-----|-----|---------|----------|---------|----------|--------|--------|------------------|--------|------|------|
| CE  | BW  | WW      | YW       | MK      | TM       | CEM    | SC     | FAT              | REA    | MB   | CW   |
| 4.6 | 2.5 | 59.8    | 95.5     | 34.6    | 64.5     | 3.6    | 1.0    | 0.012            | 0.65   | 0.24 | 87.2 |

**REMITALL-W TARANTINO 5J**