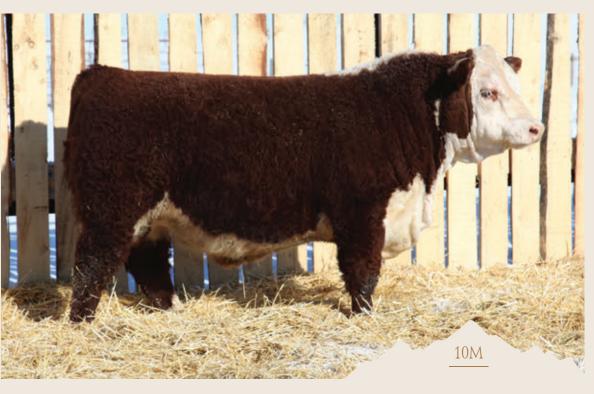

### LOT

#### **REMITALL-W TRON 178L {DBF}**

REM 178L - BORN APR 24, 2023 - REG C03103530 - POLLED

|     | Α   | CTUAL E | 8W <b>55 LI</b> | BS - AD | OJ 205 ( | 686 LB | S - AE | )J 365 <b>12</b> | 56 LBS |      |      |
|-----|-----|---------|-----------------|---------|----------|--------|--------|------------------|--------|------|------|
| CE  | BW  | WW      | YW              | MK      | TM       | CEM    | SC     | FAT              | REA    | MB   | CW   |
| 6.5 | 2.5 | 55.3    | 98.9            | 25.4    | 53.1     | 2.7    | 1.4    | 0.022            | 0.46   | 0.21 | 76.4 |

REMITALL-W WE THE NORTH ET 83G-

**REMITALL-W BNC MARVEL 211H** 

REMITALL-W RAINMAKER ET 14E
REMITALL-WEST BELLE 36B
REMITALL-W JUMPSTART ET 92F
REMITALL-WEST MARVEL ET 76Y

Tron 178L is an amazing individual. He is super sound structured, carries a big square hip, is full chested and stout boned with a great look and presence. Tron was born a couple weeks early explaining his small birth weight but was a lively calf and was up and going quickly. We want to use Tron in our program and believe he would be ultra competitive at the fall shows. We invite you to partner with us on this exciting individual. *Selling terms to be announced.* 