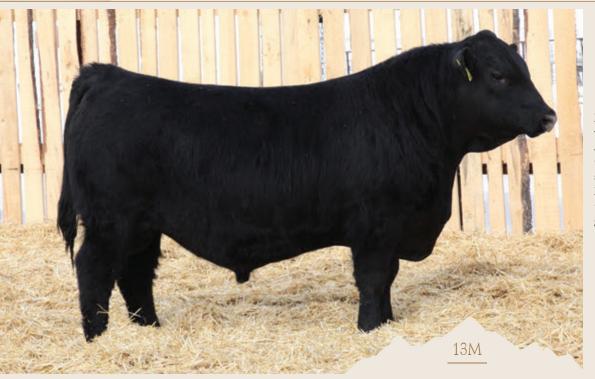

LOT 17

#### **REMITALL-W ON HOME 79M**

REM 79M - BORN JAN 30, 2024 - REG C03114115 - POLLED

ACTUAL BW 90 LBS - ADJ 205 767 LBS - ADJ 365 1139 LBS

| CE  | BW  | WW   | YW   | MK   | TM   | CEM | SC  | FAT   | REA  | MB   | CW   |
|-----|-----|------|------|------|------|-----|-----|-------|------|------|------|
| 2.9 | 5.1 | 61.2 | 99.8 | 26.2 | 56.8 | 4.0 | 1.0 | 0.002 | 0.70 | 0.16 | 87.3 |

REMITALL-W GOLD RUSH ET 91H

**REMITALL-W YELLOW ROSE 12G** 

NJW 79Z Z311 ENDURE 173D ET REMITALL-WEST POLLY 20X REMITALL-W RAINMAKER ET 14E REMITALL-W YELLOW ROSE ET 181D