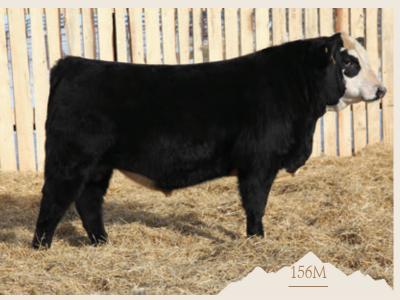

#### **REMITALL-W ROWDY 156M**

REM 156M - BORN MAR 12, 2024 - REG PLUS10225 - POLLED

|      | AC  | JIUALE | 3W 97 L | .BS - | ADJ 20 | 5 843 I | LBS - | ADJ 300 | 135/1 | LB9  |    |
|------|-----|--------|---------|-------|--------|---------|-------|---------|-------|------|----|
| CE   | BW  | WW     | YW      | MK    | TM     | CEM     | SC    | FAT     | REA   | MB   | CW |
| -4.1 | 5.5 | 50.6   | 80.6    | 24.9  | 50.2   | -2.1    | 0.5   | -0.018  | 0.54  | 0.07 | -  |

**REMITALL-W HAYMAKER ET 35H** 

REMITALL WEST ERROLLINE 113B

KCL WPF THE PROFESSOR 7110ET
REMITALL-WEST BELLE 36B
REMITALL W BANDIT 12Y
REMITALL W ERROLLINE 20Y

Rowdy 156M is one of the highest weighing bulls for his age in the entire offering. A quick study of his weights will show you that he presses the scale down. A great looking bull with thickness, muscle shape and depth of body.