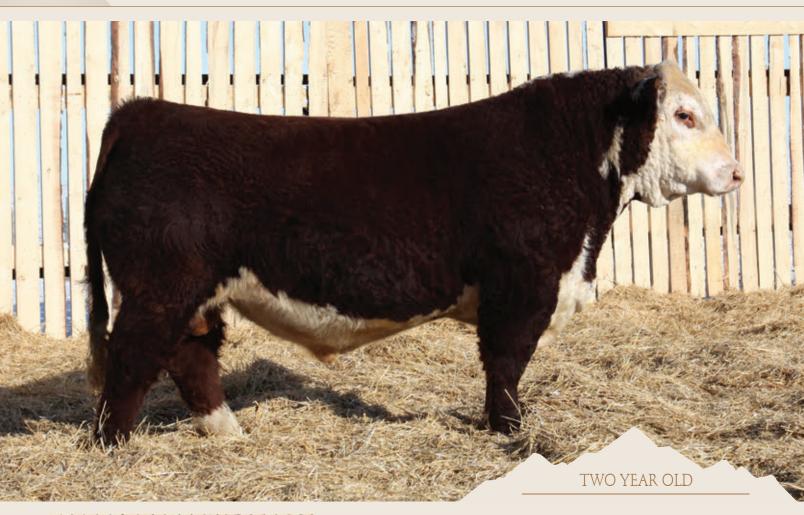

# ANNUAL BUIL SALE

elcome to the 2025 Remitall West Bull Sale. The Remitall West Bull Sale is a great opportunity to select your next breeding and walking bulls. This elite group of bulls is made up of three super breeding options – Polled Hereford, Hereford Plus and Angus. All Remitall West bulls sell with a complete set of actual weights, ultrasound carcass data, EPDs, scrotal measurements, semen test, Vet inspection and over 60 years of experience in producing some of the world's leading genetics.