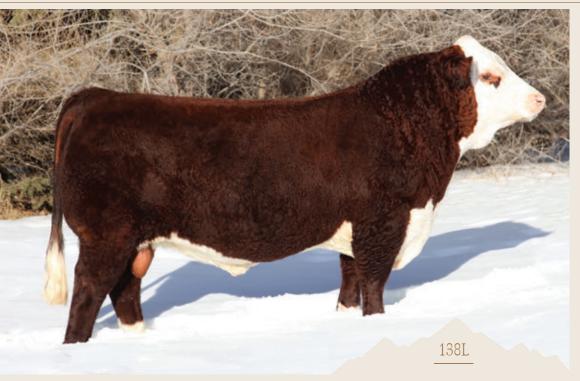

and his first daughters in production are making great females. Gold Rush 91H was named the top sire of the show at the 2023 Red Deer Hereford Showcase.

- Owned with Finseth Herefords AB -

Fire Storm 138L a super young sire whose first calves are hitting the ground this spring with exciting results. His first progeny will be featured in our 2025 Fall Female Sale and our 2026 Bull Sale. Fire Storm was the 2024 Red Deer Hereford Showcase Reserve Champion Bull and Grand Champion Marbling Carcass Bull. Over \$100,000 in syndicate semen packages have been sold across Canada on this great young bull. Watch for progeny from the progressive breeders who have used him.

#### **REMITALL-W FIRE STORM ET 138L**

REM 138L - BORN MAR 7, 2023 - PC03106032 - POLLED

ACTUAL BW 86 LBS - ADJ 205 873 LBS - ADJ 365 1442 LBS

 CE
 BW
 WW
 YW
 MK
 TM
 CEM
 SC
 FAT
 REA
 MB
 CW

 7.4
 0.8
 61.9
 95.7
 31.5
 62.5
 2.7
 1.3
 0.012
 0.35
 0.06
 69.5

CHURCHILL RED BARON 8300F ET

REMITALL-W BELLE ET 45F

R LEADER 6964

CHURCHILL LADY 500C ET KCL WPF THE PROFESSOR 7110ET

REMITALL-WEST BELLE 36B