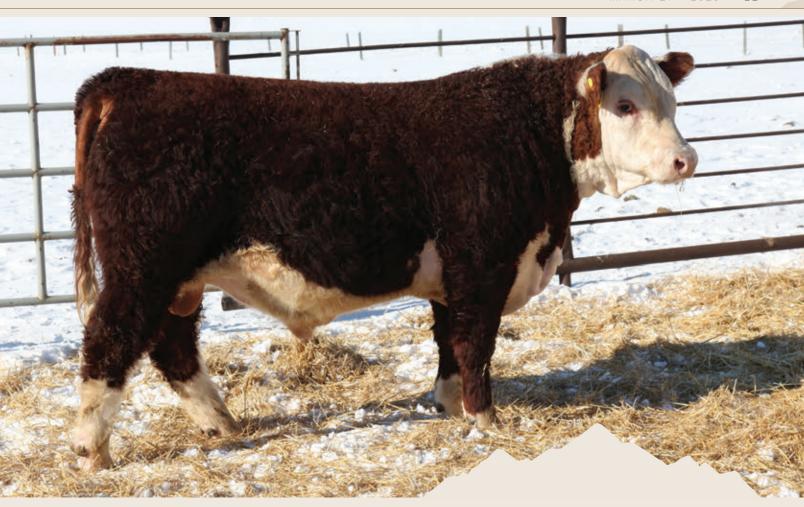

#### **REMITALL-W TRON 178L {DBF}**

REM 178L - BORN APR 24, 2023 - REG C03103530 - POLLED

|     | Α   | CTUAL E | 8W <b>55 LI</b> | BS - AD | OJ 205 ( | 686 LB | S - AE | )J 365 <b>12</b> | 56 LBS |      |      |
|-----|-----|---------|-----------------|---------|----------|--------|--------|------------------|--------|------|------|
| CE  | BW  | WW      | YW              | MK      | TM       | CEM    | SC     | FAT              | REA    | MB   | CW   |
| 6.5 | 2.5 | 55.3    | 98.9            | 25.4    | 53.1     | 2.7    | 1.4    | 0.022            | 0.46   | 0.21 | 76.4 |

REMITALL-W WE THE NORTH ET 83G-

**REMITALL-W BNC MARVEL 211H** 

REMITALL-W RAINMAKER ET 14E
REMITALL-WEST BELLE 36B
REMITALL-W JUMPSTART ET 92F
REMITALL-WEST MARVEL ET 76Y

Tron 178L is an amazing individual. He is super sound structured, carries a big square hip, is full chested and stout boned with a great look and presence. Tron was born a couple weeks early explaining his small birth weight but was a lively calf and was up and going quickly. We want to use Tron in our program and believe he would be ultra competitive at the fall shows. We invite you to partner with us on this exciting individual. *Selling terms to be announced.* 