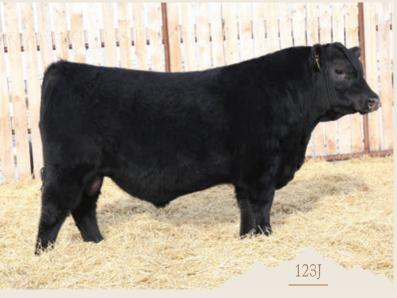

#### **REMITALL-W TARANTINO 5J**

REM 5J - BORN JAN 05, 2021 - PC3082513 - POLLED

ACTUAL BW 82 LBS - ADJ 205 874 LBS - ADJ 365 1425 LBS

BW MK FAT MB ΥW TM CEM REA CW 59.7 30.5 -0.009 0.12 4.2 93.9 60.4 0.4 0.39 78.8 1.1

**REMITALL-W RAINMAKER ET 14E** 

KCL WPF THE PROFESSOR 7110ET
REMITALL-WEST MARVEL ET 76Y
REMITALL-W GD WATERLOO ET 12B
REMITALL-WEST MARVEL ET 25C

**REMITALL-W MARVEL 207F** 

Tarantino 5J was the Reserve Champion Bull at the 2022 Edmonton Farmfair and the 2023 & 2022 Red Deer Hereford Showcase. A super young sire that is doing it all. His first daughters have tremendous udders and are

- Owned with Skyvirtu Ranch AB -

making wonderful young cows.