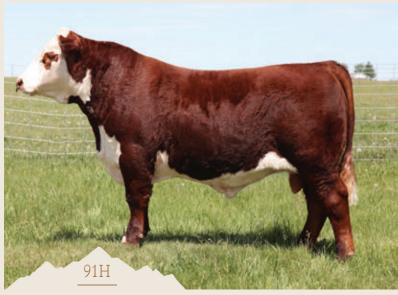

#### REMITALL-W GOLD RUSH ET 91H {DBC}

REM 91H - BORN FEB 11, 2020 - PC03073636 - POLLED

ACTUAL BW 96 LBS - ADJ 205 839 LBS - ADJ 365 1266 LBS

WW ΥW MK TM CEM FAT REA CW 6.5 68.9 112.3 30.3 0.071 0.66 0.22 89.2 -0.4 64.8 1.1

NJW 79Z Z311 ENDURE 173D ET

KCF BENNETT ENCORE Z311 ET BW 91H 100W RITA 79Z ET REMITALL SUPER DUTY 42S

REMITALL POLLY 6J

**REMITALL-WEST POLLY 20X** 

Gold Rush 91H has been an excellent sire at adding pigment, performance

and his first daughters in production are making great females. Gold Rush 91H was named the top sire of the show at the 2023 Red Deer Hereford Showcase.

- Owned with Finseth Herefords AB -

Fire Storm 138L a super young sire whose first calves are hitting the ground this spring with exciting results. His first progeny will be featured in our 2025 Fall Female Sale and our 2026 Bull Sale. Fire Storm was the 2024 Red Deer Hereford Showcase Reserve Champion Bull and Grand Champion Marbling Carcass Bull. Over \$100,000 in syndicate semen packages have been sold across Canada on this great young bull. Watch for progeny from the progressive breeders who have used him.