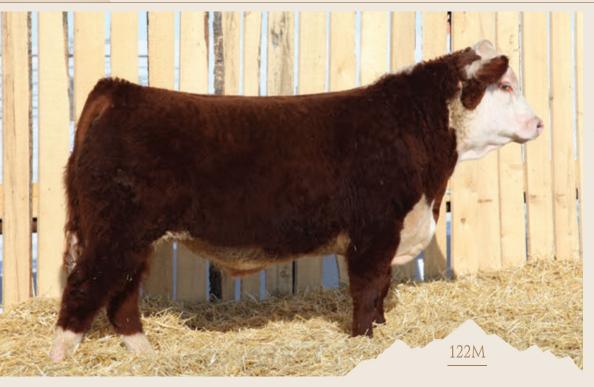

### LOT 3

#### **REMITALL-W THOR 167L**

REM 167L - BORN APR 3, 2023 - REG C03103524 - POLLED

ACTUAL BW 90 LBS - ADJ 205 642 LBS - ADJ 365 1116 LBS

 CE
 BW
 WW
 YW
 MK
 TM
 CEM
 SC
 FAT
 REA
 MB
 CW

 -6.4
 5.6
 60.8
 100.5
 24.9
 55.3
 -4.0
 1.5
 0.002
 0.49
 0.15
 77.1

**REMITALL-W WE THE NORTH ET 83G** 

REMITALL-W MARVEL ET 1D

REMITALL-W RAINMAKER ET 14E REMITALL-WEST BELLE 36B TH 512X 719T PLAYMAKER 14Z REMITALL-WEST MARVEL ET 76Y