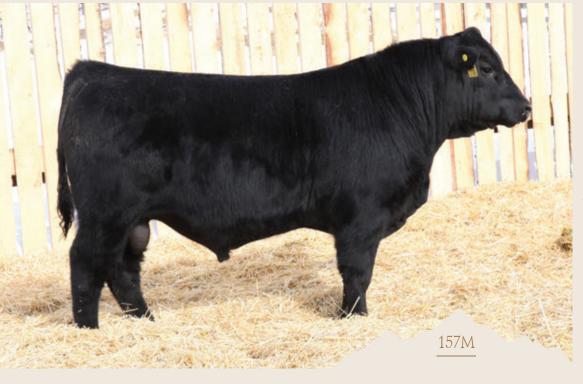

# **LOT 16**

#### **REMITALL-W WSF VINTAGE 36M**

REM 36M - BORN JAN 21, 2024 - REG C03114051 - POLLED

|      | ACTUAL BW 90 LBS - ADJ 205 722 LBS - ADJ 365 1162 LBS |      |      |      |      |      |     |       |      |      |      |  |  |  |
|------|-------------------------------------------------------|------|------|------|------|------|-----|-------|------|------|------|--|--|--|
| CE   | BW                                                    | WW   | YW   | MK   | TM   | CEM  | SC  | FAT   | REA  | MB   | CW   |  |  |  |
| -4.1 | 3.8                                                   | 55.6 | 90.2 | 32.6 | 60.4 | -3.1 | 0.9 | 0.002 | 0.58 | 0.17 | 77.4 |  |  |  |

REMITALL-W TARANTINO 5J

REMITALL-W RAINMAKER ET 14E

REMITALL-W MARVEL 207F

WHITEHAWK WARRIOR 845C ET

REMITALL-W YELLOW ROSE 13G WHITEHAWK WARRIOR 845C ET
REMITALL-W YELLOW ROSE ET 85E

Vintage 36M is the complete package. Superior carcass traits for REA and for Marbling. Strong maternal traits and a plus 32 for milk, solid EPD growth numbers combined with a 103 index for both weaning and yearling weights.