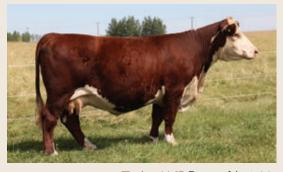

|  |
| 2.7                                                   | 2.8 | 52.6 | 88.9 | 25.3 | 51.6 | 0.4 | 1.1 | -0.008 | 0.47 | 0.19 | 68.3 |  |  |

REMITALL-W VORTEX ET 84G

REMITALL-W YELLOW ROSE ET 85E

REMITALL-W RAINMAKER ET 14E
REMITALL-WEST BELLE 36B
REMITALL-W 50 SHADES ET 12C
REMITALL-WEST YELLOW ROSE 2Y



Yellow Rose 2Y GRAND DAM OF LOT 10.



Vortex 84G SIRE OF LOT 10. You find his powerful influence in many of the bulls featured in this sale.

We really appreciate everything this bull brings to the table. Apollo 115M has those nice red goggle eyes, beautiful structure and phenotype that is superior from the ground up. Apollo has a super set of indexes that include a 107 on birth, a 111 on weaning and a 105 on yearling. His genetic EPD profile is solid right across the board.





Taylor 116F Dam of Lot 11.
This power donor female is proving to add body mass and muscle content to her offspring. Taylor 116F has impeccable udder quality.



Iron Man 27M FULL BROTHER TO LOT 11.
2024 Hereford Showcase Sr. Bull Calf Champion and \$35,000 high seller from our 2024 Fall Sale to JK Fraser Cattle, AB.

### <u>LOT</u>11

#### REMITALL-W ANVIL ET 127M

REM 127M - BORN FEB 25, 2024 - REG C03115512 - POLLED

| ACTUAL BW 96 LBS - ADJ 205 764 LBS - ADJ 365 1183 LBS |     |      |      |      |      |      |     |       |      |      |      |  |  |
|-------------------------------------------------------|-----|------|------|------|------|------|-----|-------|------|------|------|--|--|
| CE                                                    | BW  | WW   | YW   | MK   | TM   | CEM