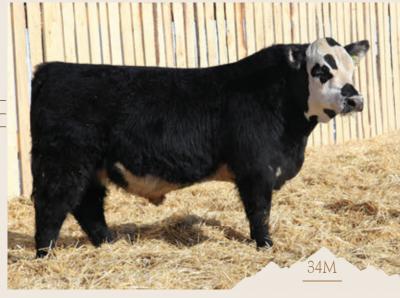

st bull in the entire offering. A great performing bull when you study his data with a very modest birth weight. Definitely one to consider using on your heifers. He posted an impressive 105 birth index along with a 102 weaning index.

#### REMITALL-W PHOENIX 34M

REM 34M -BORN JAN 20, 2024 - REG PLUS10210 - POLLED

ACTUAL BW 81 LBS - ADJ 205 636 LBS - ADJ 365 1082 LBS

WW MK CEM FAT REA MB BW TM CW 0.21 3.2 3.5 44.0 79.6 21.5 43.5 1.5 0.5 0.012 0.36

**REMITALL-W PANDA MAN 36J** 

that is suitable for your heifers.

**REMITALL-W ERICA 197H** 

REMITALL-W WE THE NORTH ET 83G REMITALL WEST HEATHER 153B REMITALL-W ADMIRAL ET 154E REMITALL WEST ERICA 44C

Phoenix 34M is a great looking bull that combines balance, depth of body, thickness in a very eye appealing package. A light birth weight



#### **REMITALL-W SPLASH 171M**

REM 171M - BORN MAR 29, 2024 - REG PLUS10222 - POLLED

ACTUAL BW **79 LBS** - ADJ 205 **754 LBS** - ADJ 365 **1174 LBS** 

34.2 0.012 0.47 0.22

**REMITALL-W VORTEX ET 84G** 

REMITALL-W RAINMAKER ET 14E REMITALL-WEST BELLE 36B KUNTZ SHERIFF 8A REMITALL-WEST RITA ET 86B

**REMITALL-W RITA ET 123H** 

Splash 171M is another light birth weight bull, perfect for your

heifers. He will be highly maternal as you can see by his strong milk number. Splash is a combination of 75% Hereford and 25% Simmental.



#### REMITALL-W BLIZZARD 104M

REM 104M - BORN FEB 12, 2024 - REG PLUS10217 - POLLED

ACTUAL BW 77 LBS - ADJ 205 743 LBS - ADJ 365 1070 LBS

CW 57.1 85.5 28.6 1.9 0.9 -0.008 0.52 0.12

**REMITALL-W MHPH JUSTICE 2H** 

REMITALL-W CONNECTED ET 24E REMITALL-W