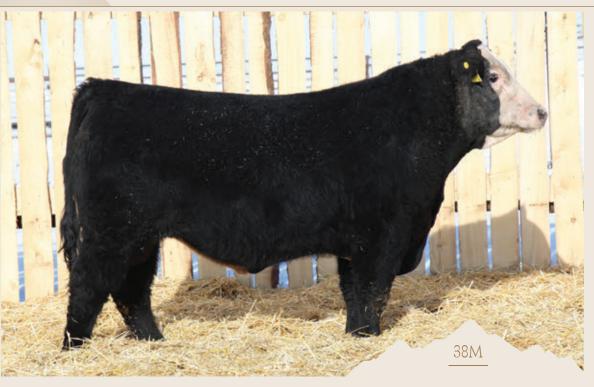

#### **REMITALL-W KABUKI 187L**

REM 187L - BORN MAY 22, 2023 - REG C03103534 - POLLED

| ACTUAL BW 88 LBS - ADJ 205 695 LBS - ADJ 365 1198 LBS |     |      |      |      |      |      |     |       |      |      |      |  |  |  |
|-------------------------------------------------------|-----|------|------|------|------|------|-----|-------|------|------|------|--|--|--|
| CE                                                    | BW  | WW   | YW   | MK   | TM   | CEM  | SC  | FAT   | REA  | MB   | CW   |  |  |  |
| -5.3                                                  | 5.2 | 57.8 | 96.5 | 28.7 | 57.6 | -2.7 | 1.0 | 0.002 | 0.45 | 0.08 | 73.7 |  |  |  |

**REMITALL-W VORTEX ET 84G** 

REMITALL-W RAINMAKER ET 14E
REMITALL-WEST BELLE 36B
REMITALL-WEST HAVANA ET 33A
REMITALL LEANNE 230U

**REMITALL-W LEANNE 190E** 

Kabuki 187L is a tremendous power bull that carries amazing muscle mass in an extremely athletic package. He has a proud head carriage and extra eye appeal. Strong EPD numbers right across the board round out a highly potent breeding bull.