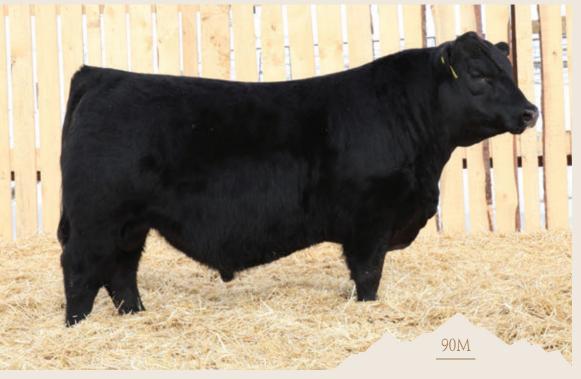

# $\frac{\text{LOT}}{10}$

#### **REMITALL-W APOLLO 115M**

REM 115M - BORN FEB 18, 2024 - REG C03114129 - POLLED

| ACTUAL BW 81 LBS - ADJ 205 777 LBS - ADJ 365 1181 LBS |     |      |      |      |      |     |     |        |      |      |      |  |  |
|-------------------------------------------------------|-----|------|------|------|------|-----|-----|--------|------|------|------|--|--|
| CE                                                    | BW  | WW   | YW   | MK   | TM   | CEM | SC  | FAT    | REA  | MB   | CW   |  |  |
| 2.7                                                   | 2.8 | 52.6 | 88.9 | 25.3 | 51.6 | 0.4 | 1.1 | -0.008 | 0.47 | 0.19 | 68.3 |  |  |

REMITALL-W VORTEX ET 84G

REMITALL-W YELLOW ROSE ET 85E

REMITALL-W RAINMAKER ET 14E
REMITALL-WEST BELLE 36B
REMITALL-W 50 SHADES ET 12C
REMITALL-WEST YELLOW ROSE 2Y

Yellow Rose 2Y GRAND DAM OF LOT 10.

Vortex 84G SIRE OF LOT 10. You find his powerful influence in many of the bulls featured in this sale.

We really appreciate everything this bull brings to the table. Apollo 115M has those nice red goggle eyes, beautiful structure and phenotype that is superior from the ground up. Apollo has a super set of indexes that include a 107 on birth, a 111 on weaning and a 105 on yearling. His genetic EPD profile is solid right across the board.