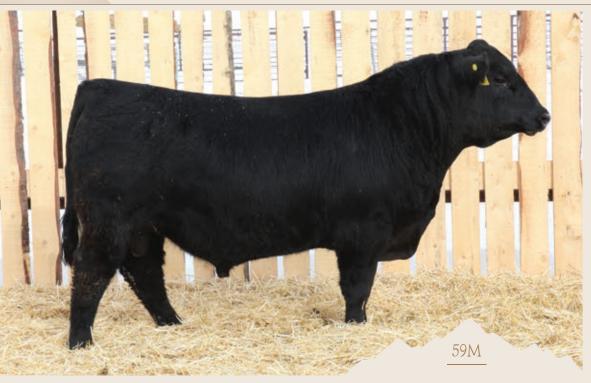

#### **REMITALL-W MAXIMUS 22M**

REM 22M - BORN JAN 16, 2024 - REG C03114039 - POLLED

|     | Α   | CTUAL E | 3W 70 LE | BS - AD | )J 205 : | 795 LB | S - AD | )J 365 <b>12</b> | 28 LBS |      |      |
|-----|-----|---------|----------|---------|----------|--------|--------|------------------|--------|------|------|
| CE  | BW  | WW      | YW       | MK      | TM       | CEM    | SC     | FAT              | REA    | MB   | CW   |
| 4.6 | 2.5 | 59.8    | 95.5     | 34.6    | 64.5     | 3.6    | 1.0    | 0.012            | 0.65   | 0.24 | 87.2 |

**REMITALL-W TARANTINO 5J** 

**REMITALL-W BELLE 111G** 

REMITALL-W RAINMAKER ET 14E REMITALL-W MARVEL 207F WHITEHAWK WARRIOR 845C ET

REMITALL-WEST BELLE 36B

Maximus 22M is a really unique individual. His genetic makeup is curve bending all the way from his low birth weight, to his impressive performance numbers, to his breed improving carcass genetics, to his superior maternal capabilities. Maximus boasts stellar indexes of 122 on birth, 114 on weaning and 109 on yearling. Maximus carries a big square hip with a lot of lower rear quarter. He is the complete package!