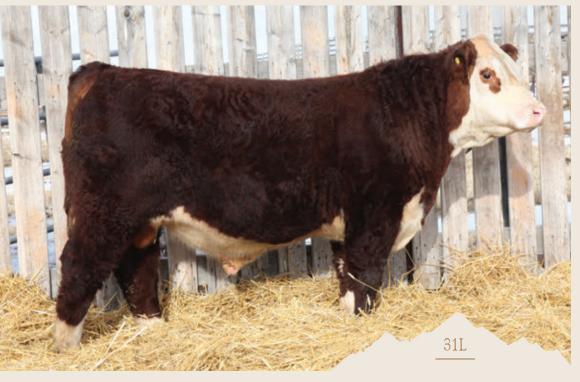

#### **REMITALL-W CANNON 31L**

REM 31L - BORN JAN 22, 2023 - PC03103466 - POLLED

ACTUAL BW 83 LBS - ADJ 205 801 LBS - ADJ 365 1251 LBS CE MK TM FAT CW -0.8 67.6 106.2 36.7 70.5 0.9 0.002 0.56 0.31 91.8

**REMITALL-W TARANTINO 5J** 

**REMITALL-W RITA 89G** 

REMITALL-W RAINMAKER ET 14E REMITALL-W MARVEL 207F WHITEHAWK WARRIOR 845C ET REMITALL-W RITA 124D

Canon 31L was used heavily in our breeding program last spring with his first progeny arriving now. To say that we are elated with the results would be an understatement. Canon is consistently adding eye pigmentation, dark hair coats, moderate birth weights with loads of eye appeal. Canon was the \$17,000 high selling bull in our 2024 Bull Sale to Dallas Farms, AB.